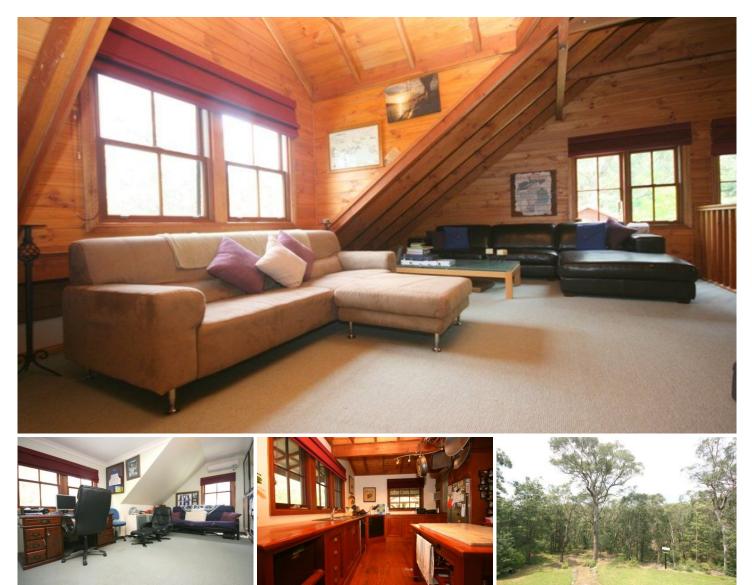

## 188A Railway Parade Warrimoo NSW

A place to relax and get away from the busy Sydney lifestyle with over 8900sqm of gorgeous tranquil bushland. This home offers loads of living space with a functional, open plan layout featuring four bedrooms with built-in wardrobes, wonderful timber kitchen, two bathrooms, living and dining areas with a huge upstairs landing space. Add to this a spacious wrap-around veranda with amazing views, great entertaining space and two car carport. Outside theres huge cleared, private entertaining areas. If your looking for an affordable lifestyle change with privacy and a wonderful family home be sure to inspect this unique package call today.