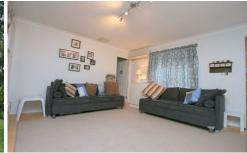

## 338 Great Western Highway Warrimoo NSW

This three bedroom home would suit many types of buyers including first home buyers, investors, young families and even empty nesters looking to down size. Just some of the features on offer include a modern kitchen, bathroom with corner spa bath and separate toilet, split system air conditioning, built in wardrobes and floating floors. Outside there is a beautiful large deck overlooking a family friendly backyard. There is plenty of off road parking and a carport, and for those who need additional space and storage, there is also a single drive through garage and plenty of under house access.