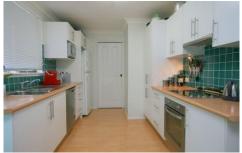

## 338 Great Western Highway Warrimoo NSW

This three bedroom home would suit many types of buyers including first home buyers, investors, young families and even empty nesters looking to down size. Just some of the features on offer include a modern kitchen, bathroom with corner spa bath and separate toilet, split system air conditioning, built in wardrobes and floating floors. Outside there is a beautiful large deck overlooking a family friendly backyard. There is plenty of off road parking and a carport, and for those who need additional space and storage, there is also a single drive through garage and plenty of under house access.