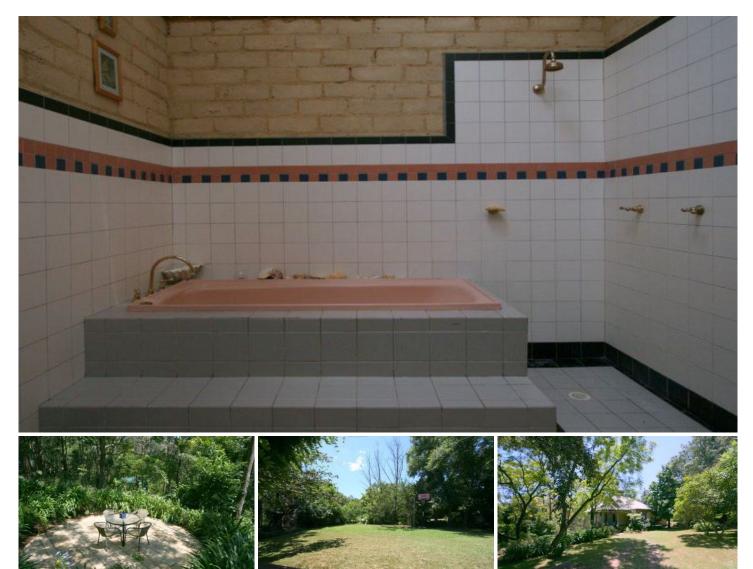

## 15A Bridge Road Blaxland NSW

This solar passive, ecologically designed home has been built with energy conservation in mind. Featuring two large, north facing living areas with tree top views and constructed out of crushed sandstone bricks (ideal insulation) you will notice your power bills decrease dramatically. This architecturally designed home features three double bedrooms, formal entrance, 3.6 metre ceilings, brand new designer kitchen featuring granite bench tops and smeg appliances, built in sandstone fireplace, large bathroom with cathedral ceilings, study, second toilet, storeroom/cellar, attic space which could be converted into a fourth bedroom with skylight and views across the gully and a host of extras that need to be seen to be believed in this one off design. Located on a private parcel of land, just under an acre this home is an easy stroll