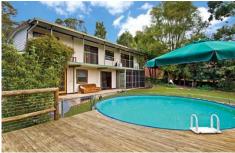

## 36 Railway Parade Warrimoo NSW

Imagine coming home to your own private natural bush wonderland, with a solar passive, architecturally designed tri level masterpiece. Not stop imagining, as this dream could soon become a reality with this fantastic home on offer. Consisting of four great sized bedrooms, with the master featuring en suite, a separate study, large galley kitchen, downstairs rumpus room with bar and combustion fireplace, pool with entertaining deck, plenty of storage and too many features to list. The large circular driveway and triple carport makes accessing this property and parking a breeze. There is plenty of land on the 4.5 Acres for the children to explore and discover the diverse flora and fauna that the Blue Mountains have on offer. With a beautiful Northerly aspect to complete the picture, call for an inspection today.