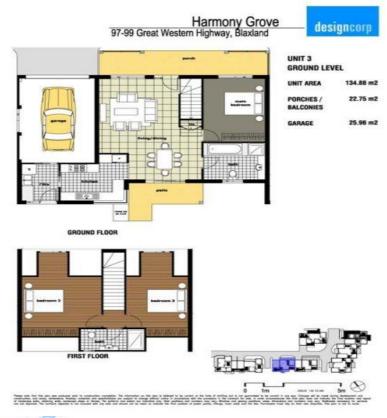

## 3/97 Great Western Highway Blaxland NSW

Quickly selling (there are five left) and due for completion mid October 2010 are these quality villas. A statement in elegant, contemporary styling and complimented by a remarkable sense of space throughout, these two and three bedroom villas are centrally located just moments from Blaxland town centre and public transport. Features include; automated single garages with internal access, built-in robes, neutral, stylish and light filled interiors, leafy outlook and landscaped gardens. There are a choice of single and two storey villas available, all are unique and offer decent living areas. If you are looking to downsize from a large family home, come and take a look. Downsizing may be easier than you think - you may be pleasantly surprised by the size, quality and layouts on offer. All eight villas are slightly different so there is bound

## 3 🛤 2 🚔 2 🚘

Type : Villa

View : https://www.aitkenre.com.au/8059198