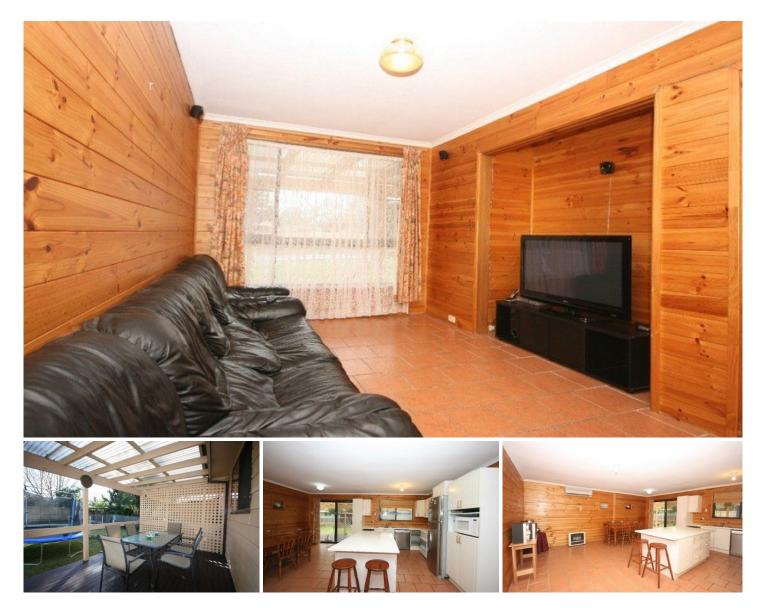

## **12 Panorama Crescent Mount Riverview NSW**

Ideal for the investor looking for a huge return or for the large family seeking an affordable home, this property is broken up into two areas. The main area offers five bedrooms all with built-in wardrobes, a study, a large updated kitchen and two large living areas. The second area offers a bedroom, study, living room, bathroom and kitchenette. This home is designed for space and comfort also including an in ground swimming pool, split system air conditioning and a large undercover outdoor entertaining area. A must see for anyone with a large family or looking for a great rental return. 5 🛤 3 🚔 2 🚘