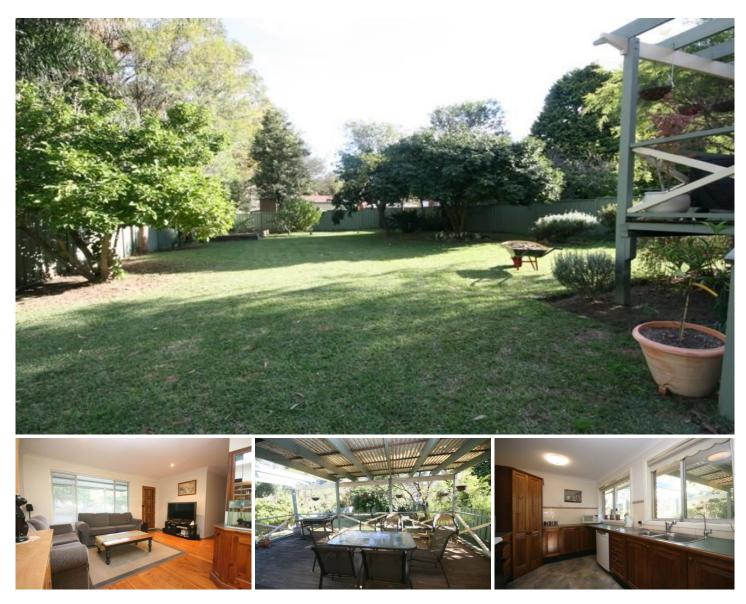

## **1 Matthew Parade Blaxland NSW**

A lazy stroll from amenities, this light-filled three bedroom is a terrific opportunity for first buyers and investors. Peacefully located, it's a few minutes walk from shops, caf?s, restaurants, schools and parks. A stylish home, offering modern interiors in a wide tree lined street with leafy outlook for intimate entertaining. Neutral tones compliment the spacious kitchen, which opens onto the deck and large fully fenced backyard yard. This well maintained property presents a new bathroom, lock up garage and a bright queen size bedroom with built-ins. This is your great chance to secure a sought-after quality lifestyle. Don't miss it!