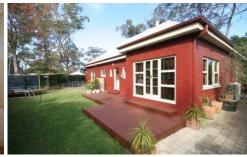

## 11 Coughlan Road Blaxland NSW

Flawlessly presented this lovely colonial style residence is accentuated by its stylish blend of contemporary design and original period features. From the moment you enter, you will love the feeling of 'home' as you soak in the high ceilings, polished floors throughout, ducted air conditioning, lead light panels, French doors and well established gardens. The light filled interior includes 3 spacious bedrooms, 2 bathrooms and a large dining and lounge room. The indoor/outdoor living combines easily with access to the sunny rear deck and large outdoor dining area and sand pit for the kids. The large double garage will suit those who need a little more space and also offers a studio/ workshop area at the rear.