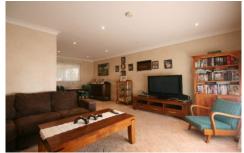

## 18 Western Avenue Blaxland NSW

Positioned to capture the northern sun and just a short stroll to shops, schools, parks and transport is this four bedroom and study brick home with a natural and leafy feel. Built in a practical style this home is excellent for entertaining offering an easy flow floor plan and a sense of space with scope to update and personalize. This home offers large interiors, quality modern kitchen with superb bathroom, slow combustion fireplace and much more. There is a single lock up garage with access to the large easy care gently sloping grounds of approximately 834sqm with views, barbeque area and shed.