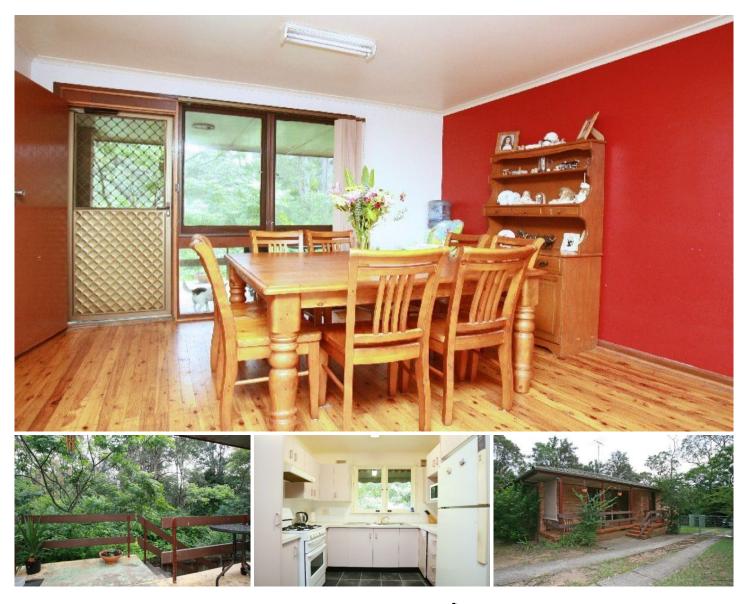

## 21 Hillside Crescent Glenbrook NSW

Imagine yourself living in this solidly built brick home on the village side of Glenbrook. This new to the market family home is not to be missed. Comprising four bedrooms, all with built-in wardrobes, bathroom and separate toilet, lounge/dining with Polished Timber floors all on a nearly 700sqm block with bush outlook and park across the road. There is still plenty of scope for you to personalize the home and put your touches to this canvass. Be quick! Call to inspect.