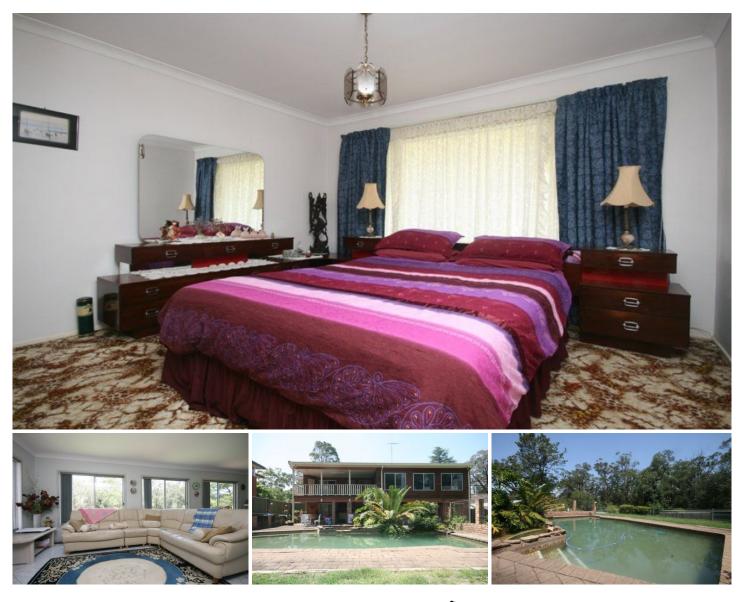

## 92 Panorama Crescent Mount Riverview NSW

Set in a peaceful street and a wonderful position backing bush, is this beautiful family home. With good size living areas, three in total and multiple living area options it's got the size and space that one could need. As you stand on the rear entertaining deck you will just love the sparkling in ground pool in the foreground as you take in the bush aspect across the back of the yard. This home still has yard for the kids to play and downstairs there is a possible teenage or parents retreat which still needs some completing or would be very suitable for a home office with the separate entrance. Well worth your inspection and consideration.