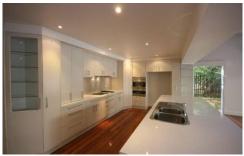

## 11 High Street Glenbrook NSW

An impressive residence positioned on the high side of the street with a wonderful indoor/outdoor flow. At the rear of the home is a stunning open plan living area with a gourmet kitchen? Caesar Stone bench tops, European stainless steel appliances and breakfast bar. Brushbox timber flooring, cathedral ceilings and glass bi-fold doors open the full length of the living area creating a stunning indoor/outdoor flow by opening onto the inground swimming pool with descent waterfall. Landscaped gardens with sandstone trim, outdoor entertaining and a fantastic backyard approx 2500sqm. Four bedrooms, study, ensuite side access, garaging for three cars plus a double carport? inspections are a must.