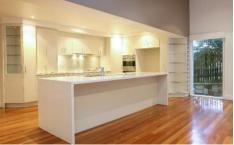

## 11 High Street Glenbrook NSW

An impressive residence positioned on the high side of the street with a wonderful indoor/outdoor flow. At the rear of the home is a stunning open plan living area with a gourmet kitchen? Caesar Stone bench tops, European stainless steel appliances and breakfast bar. Brushbox timber flooring, cathedral ceilings and glass bi-fold doors open the full length of the living area creating a stunning indoor/outdoor flow by opening onto the inground swimming pool with descent waterfall. Landscaped gardens with sandstone trim, outdoor entertaining and a fantastic backyard approx 2500sqm. Four bedrooms, study, ensuite side access, garaging for three cars plus a double carport? inspections are a must.