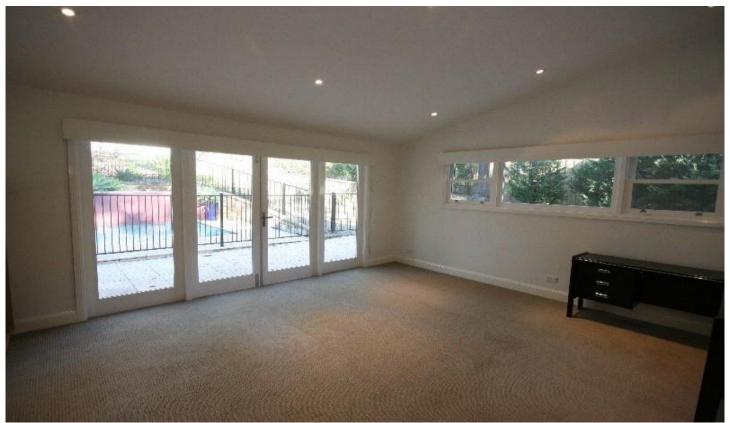

## 11 High Street Glenbrook NSW

An impressive residence positioned on the high side of the street with a wonderful indoor/outdoor flow. At the rear of the home is a stunning open plan living area with a gourmet kitchen? Caesar Stone bench tops, European stainless steel appliances and breakfast bar. Brushbox timber flooring, cathedral ceilings and glass bi-fold doors open the full length of the living area creating a stunning indoor/outdoor flow by opening onto the inground swimming pool with descent waterfall. Landscaped gardens with sandstone trim, outdoor entertaining and a fantastic backyard approx 2500sqm. Four bedrooms, study, ensuite side access, garaging for three cars plus a double carport? inspections are a must.