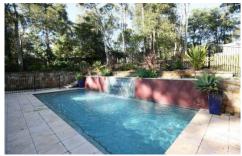

## 11 High Street Glenbrook NSW

An impressive residence positioned on the high side of the street with a wonderful indoor/outdoor flow. At the rear of the home is a stunning open plan living area with a gourmet kitchen? Caesar Stone bench tops, European stainless steel appliances and breakfast bar. Brushbox timber flooring, cathedral ceilings and glass bi-fold doors open the full length of the living area creating a stunning indoor/outdoor flow by opening onto the inground swimming pool with descent waterfall. Landscaped gardens with sandstone trim, outdoor entertaining and a fantastic backyard approx 2500sqm. Four bedrooms, study, ensuite side access, garaging for three cars plus a double carport? inspections are a must.