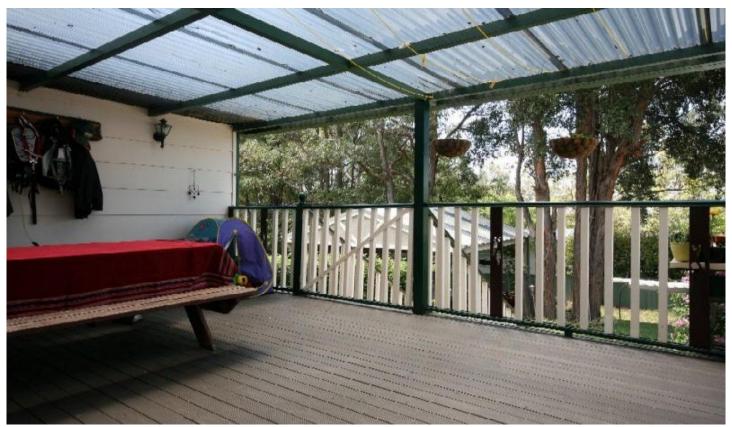

## 353 Great Western Highway Warrimoo NSW

This stylish cottage has plenty to offer with all the renovations done? you can relax and enjoy the finished product. The modern bathroom and inviting kitchen will appeal to many fastidious buyers. Coming into summer you will make great use of the outdoor entertaining area and rear deck. Fire up the BBQ and invite your friends over to celebrate New Year's Eve at your new house this year. Other features include new carpet to the 3 bedrooms, polished timber floors, freshly painted, modern d?cor and positioned on a (approx 885sqm) fully fenced corner block with side access to a double carport. ? This home is one not to be missed.