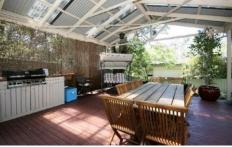

## 353 Great Western Highway Warrimoo NSW

This stylish cottage has plenty to offer with all the renovations done? you can relax and enjoy the finished product. The modern bathroom and inviting kitchen will appeal to many fastidious buyers. Coming into summer you will make great use of the outdoor entertaining area and rear deck. Fire up the BBQ and invite your friends over to celebrate New Year's Eve at your new house this year. Other features include new carpet to the 3 bedrooms, polished timber floors, freshly painted, modern d?cor and positioned on a (approx 885sqm) fully fenced corner block with side access to a double carport. ? This home is one not to be missed.