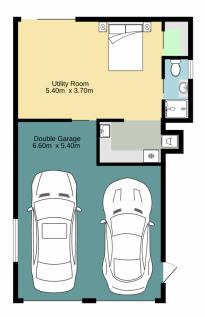

This stunning property offers expansive living with large proportions throughout the top floor, perfect for family living and entertaining. The versatile lower level is ideal for working from home or unwinding in your private retreat, complete with its own bathroom for ultimate convenience.

Andrew Lia 02 4735 2121

Richard Stewart 02 4735 2121

For full version visit the website

https://www.aitkenre.com.au

Ground floor 59.8 sq.m. approx. First floor 113.4 sq.m. approx.

TOTAL FLOOR AREA : 173.2 sq.m. approx. Whist every atternyt has been made to ensure the accuracy of the floorplan contained here, measurements of doors, windows, rooms and any other items are approximate and no responsibility is taken for any error, omission or mis-statement. This plan is for illustrative purposes only and should be used as such by any prospective purchaser. The services, systems and appliances shown have not been tested and no guarantee as to their operability or efficiency can be given.