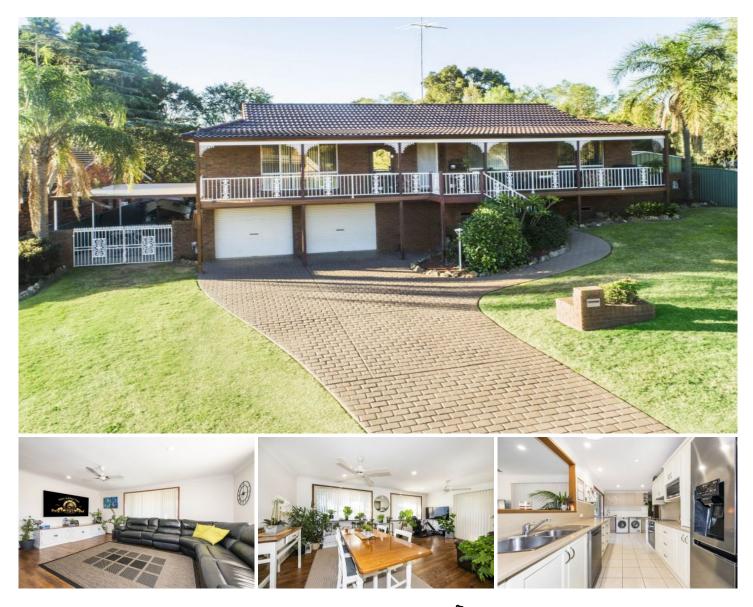

## **5 Grandis Place Kingswood NSW**

Discover your dream home in a tranquil cul-de-sac within a popular suburb, renowned for its proximity to Nepean Hospital and the medical precinct, the University, the Train Station, and Penrith's bustling central business district.

This stunning property offers expansive living with large proportions throughout the top floor, perfect for family living and entertaining. The versatile lower level is ideal for working from home or unwinding in your private retreat, complete with its own bathroom for ultimate convenience.

The generous block easily accommodates an in-ground pool, the rear yard accessible through practical side access, making it perfect for storing vehicles, trailers and caravans.

## 3 🛤 2 🚔 4 🚘

| Туре      | : House                               |
|-----------|---------------------------------------|
| Land Size | : 923 sqm                             |
| View      | : https://www.aitkenre.com.au/8059026 |