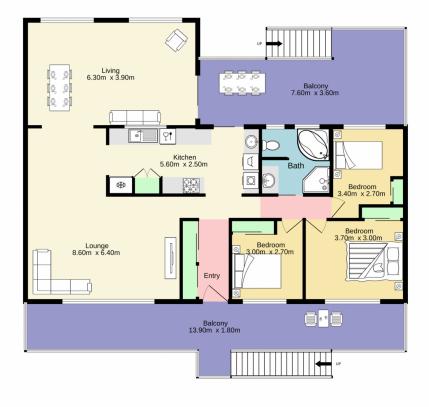

This stunning property offers expansive living with large proportions throughout the top floor, perfect for family living and entertaining. The versatile lower level is ideal for working from home or unwinding in your private retreat, complete with its own bathroom for ultimate convenience.

Andrew Lia 02 4735 2121

Richard Stewart 02 4735 2121

For full version visit the website

https://www.aitkenre.com.au

Ground floor 59.8 sq.m. approx. First floor 113.4 sq.m. approx.

TOTAL FLOOR AREA : 173.2 sq.m. approx. Whist every atternyt has been made to ensure the accuracy of the floorplan contained here, measurements of doors, windows, rooms and any other items are approximate and no responsibility is taken for any error, omission or mis-statement. This plan is for illustrative purposes only and should be used as such by any prospective purchaser. The services, systems and appliances shown have not been tested and no guarantee as to their operability or efficiency can be given.