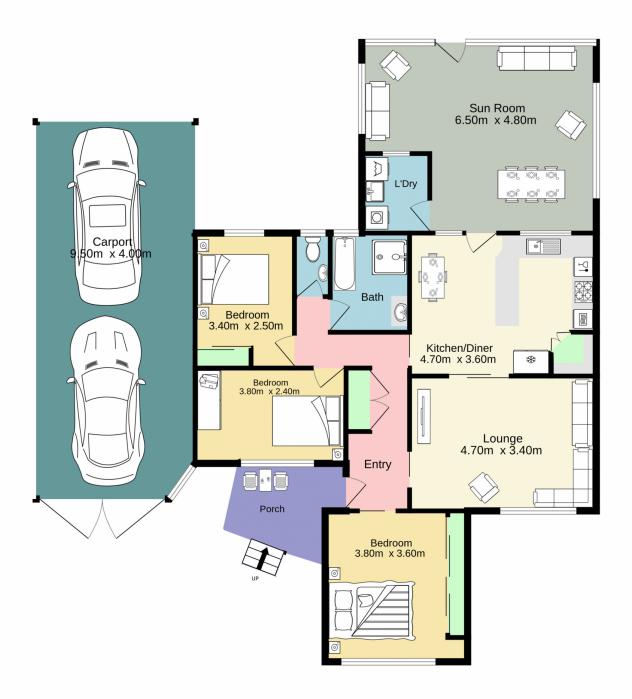

## 16 Mortimer Street Emu Plains NSW

Nestled perfectly between the local shopping centre and the train station, this classic property is an ideal blend of traditional charm and modern convenience. Behind its timeless facade lies a beautifully updated kitchen and bathroom, ensuring both comfort and style for your family. Stay cool all year round with ducted air conditioning and enjoy entertaining in the spacious enclosed sunroom. The backyard is a haven for children and pets, offering plenty of space to explore and play, with easy access through the tandem carport. This home is a true gem, combining a fantastic location with all the modern amenities you need. Don't miss out on this perfect family homecontact us today to schedule a viewing and make it yours!

## TOTAL FLOOR AREA: 145.8 sq.m. approx.