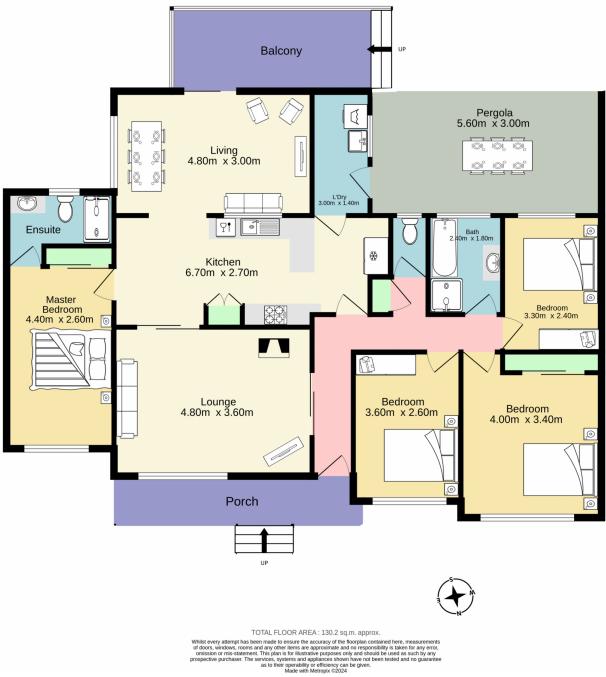

## 4 🛤 2 🚰 4 🚘

| Туре      | : House                               |
|-----------|---------------------------------------|
| Land Size | : 563 sqm                             |
| View      | : https://www.aitkenre.com.au/8059024 |