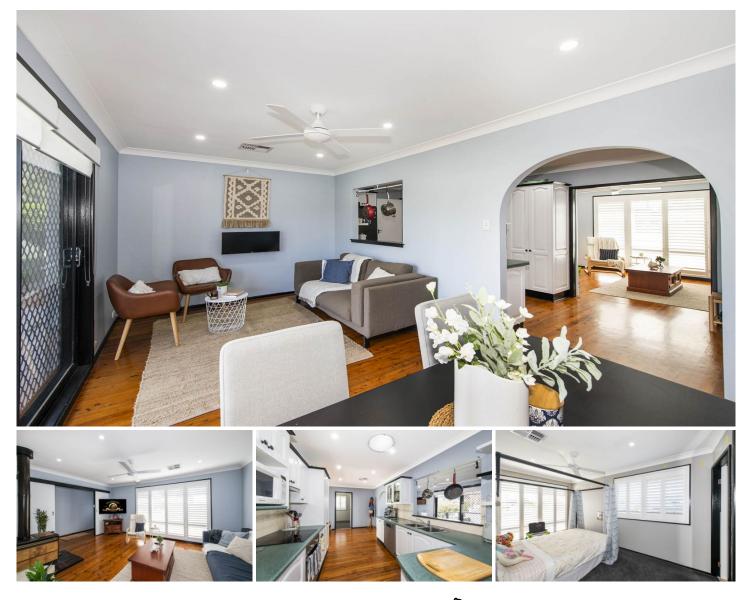

## 22 Walkers Crescent Emu Plains NSW

Step inside to discover a spacious haven designed for comfortable living. With two separate living areas, there's ample space for every member of the family to relax and unwind.

The genuine timber floors exude warmth and character, creating a welcoming ambiance throughout. The plantation shutters add a touch of elegance, providing both privacy and style.

Situated on a corner block with side access, this home offers both privacy and convenience. Ducted air conditioning, ceiling fans, and a fireplace provide year-round comfort, ensuring that you're always just the right temperature, no matter the season.