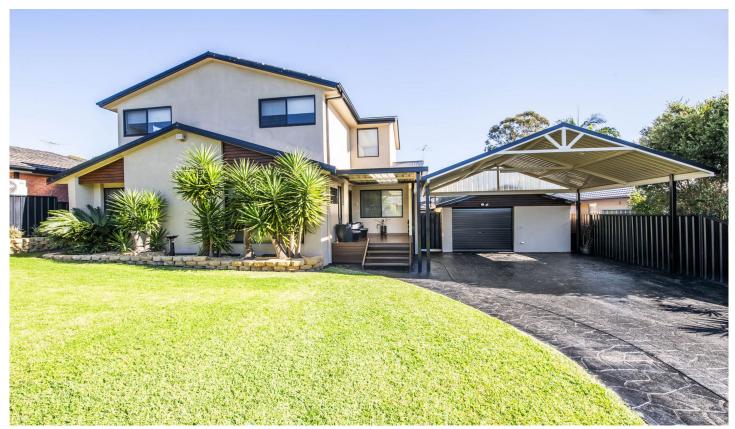

## 11 Bilwara Crescent South Penrith NSW

Welcome home, where space, comfort and luxury blend in perfect harmony. This expansive property is designed to suit everyone's needs, offering a versatile layout and top-notch features that cater to every lifestyle. The lower level boasts a selection of bedrooms along with a stylishly renovated main bathroom and a convenient guest toilet. Enjoy both formal and informal living zones, perfect for intimate family moments or larger gatherings.

5 🕮 2 🟪 8 🚘

Type : House Land Size : 658 sqm

View: https://www.aitkenre.com.au/8059022

Andrew Lia 02 4735 2121

Robert Rolls 02 4732 5055

For full version visit the website

Ground floor 281.1 sq.m. approx. 1st floor 63.9 sq.m. approx.