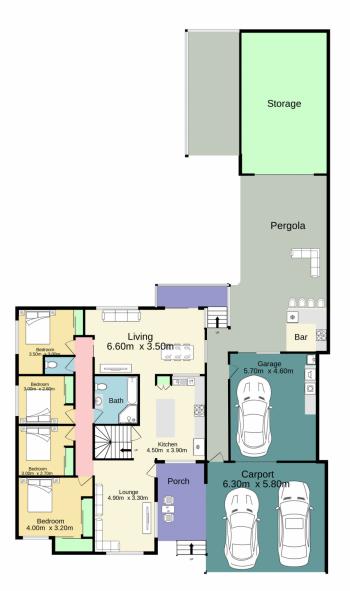

## 11 Bilwara Crescent South Penrith NSW

Welcome home, where space, comfort and luxury blend in perfect harmony. This expansive property is designed to suit everyone's needs, offering a versatile layout and top-notch features that cater to every lifestyle. The lower level boasts a selection of bedrooms along with a stylishly renovated main bathroom and a convenient guest toilet. Enjoy both formal and informal living zones, perfect for intimate family moments or larger gatherings.

5 🕮 2 🟪 8 🚘

Type : House Land Size : 658 sqm

View: https://www.aitkenre.com.au/8059022

Andrew Lia 02 4735 2121

Robert Rolls 02 4732 5055

For full version visit the website

Ground floor 281.1 sq.m. approx. 1st floor 63.9 sq.m. approx.

TOTAL FLOOR AREA: 345.0 sq.m. approx.

Whilst every attempt has been made to ensure the accuracy of the floorplan contained here, measurements of doors, windows, rooms and any other terms are approximate and no responsibility is taken for any error, omission or mis-statement. This plan is for illustrative purposes only and should be used as such by any prospective purchaser. The services, systems and appliances shown have not been tested and no guarantee as to their operability or efficiency can be given.