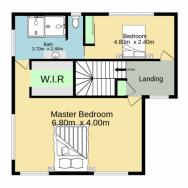

Upstairs, create your master suite in either of the two spaces, the remaining room offering unique potential for a luxurious living zone or a private study. The flexible spaces allow you to customise your home to fit your lifestyle perfectly.

5 🕮 2 🟪 8 🚘

Type : House Land Size : 658 sqm

View: https://www.aitkenre.com.au/8059022

Andrew Lia 02 4735 2121

Robert Rolls 02 4732 5055

For full version visit the website

Ground floor 281.1 sq.m. approx. 1st floor 63.9 sq.m. approx.

TOTAL FLOOR AREA: 345.0 sq.m. approx.

Whilst every attempt has been made to ensure the accuracy of the floorplan contained here, measurements of doors, windows, rooms and any other terms are approximate and no responsibility is taken for any error, omission or mis-statement. This plan is for illustrative purposes only and should be used as such by any prospective purchaser. The services, systems and appliances shown have not been tested and no guarantee as to their operability or efficiency can be given.