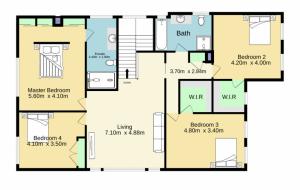

The spacious living areas include both formal and informal spaces, a dedicated media room and an upstairs retreat, perfect for relaxation and entertainment. All bedrooms are generously sized, with two featuring walk-in robes, while the master suite boasts a private ensuite bathroom. Guest's can be easily accommodated for in the adaptable room downstairs ensuring room for everyone.

## For full version visit the website

https://www.aitkenre.com.au

1st floor 135.5 sq.m. approx.

TOTAL FLOOR AREA : 294.4 sq.m. approx. Whist every atternyt has been made to ensure the accuracy of the floorplan contained here, measurements of doors, windows, rooms and any other items are approximate and no responsibility is taken for any error, omission or mis-statement. This plan is for illustrative purposes only and should be used as such by any prospective purchaser. The services, systems and appliances shown have not been tested and no guarantee as to their operability or efficiency can be given.

Ground floor 158.9 sq.m. approx.