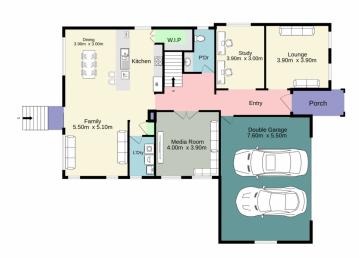

The spacious living areas include both formal and informal spaces, a dedicated media room and an upstairs retreat, perfect for relaxation and entertainment. All bedrooms are generously sized, with two featuring walk-in robes, while the master suite boasts a private ensuite bathroom. Guest's can be easily accommodated for in the adaptable room downstairs ensuring room for everyone.

The generous block easily accommodates the home's impressive footprint, along with detached garaging

## For full version visit the website

https://www.aitkenre.com.au

1st floor 135.5 sq.m. approx.

TOTAL FLOOR AREA : 294.4 sq.m. approx. Whist every atternyt has been made to ensure the accuracy of the floorplan contained here, measurements of doors, windows, rooms and any other items are approximate and no responsibility is taken for any error, omission or mis-statement. This plan is for illustrative purposes only and should be used as such by any prospective purchaser. The services, systems and appliances shown have not been tested and no guarantee as to their operability or efficiency can be given.

Ground floor 158.9 sq.m. approx.