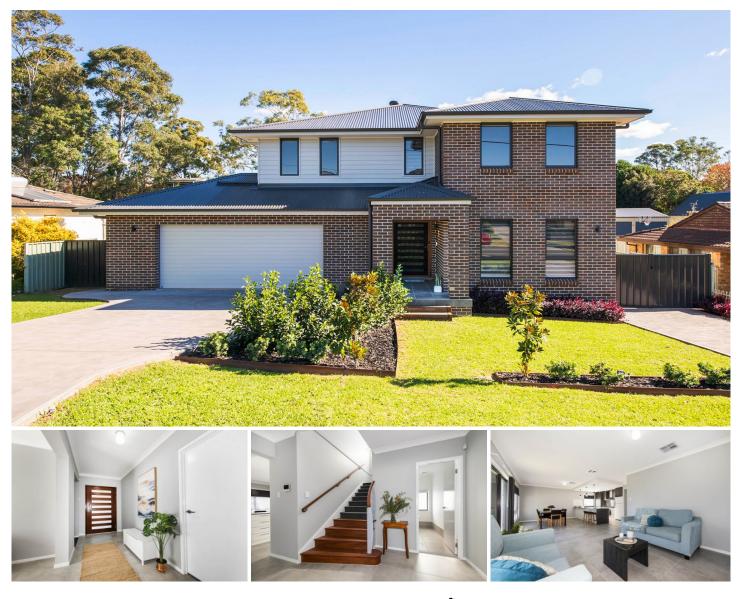

## 23 Winbourne Road Mulgoa NSW

Uncover the delights of modern living in the serene Mulgoa Valley. This expertly crafted home offers unparalleled comfort complimented by ducted air conditioning and a range enviable inclusions.

The spacious living areas include both formal and informal spaces, a dedicated media room and an upstairs retreat, perfect for relaxation and entertainment. All bedrooms are generously sized, with two featuring walk-in robes, while the master suite boasts a private ensuite bathroom. Guest's can be easily accommodated for in the adaptable room downstairs ensuring room for everyone.

The generous block easily accommodates the home's impressive footprint, along with detached garaging