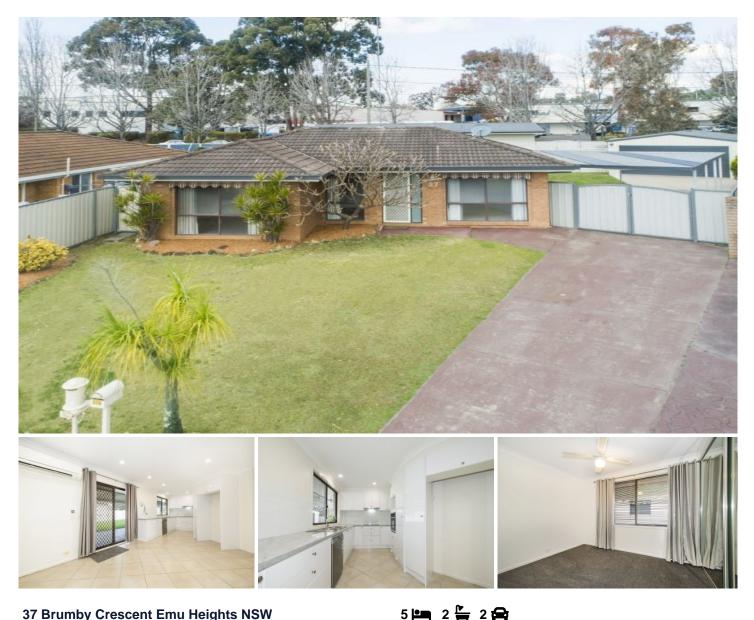

## **37 Brumby Crescent Emu Heights NSW**

Seize this exceptional READY TO GO! investment opportunity with dual income potential! This unique property features two detached residences, offering a combined market rental return of up to \$1,100 per week. Whether you're looking to expand your investment portfolio or secure a steady income stream, this property is a walk-up start.

- \* 3 BEDROOM HOUSE
- \* 2 BEDROOM GRANNYFLAT
- \* DETACHED STUDIO
- \* DETACHED DOUBLE GARAGE

The granny flat is currently tenanted, providing immediate income, while the main residence is ready for new