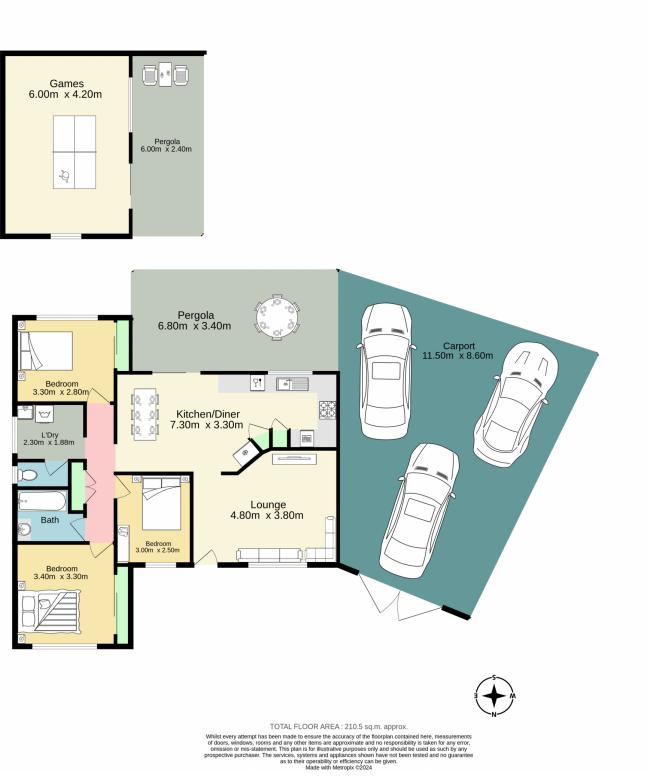

- \* 3 BEDROOM HOUSE
- \* 2 BEDROOM GRANNYFLAT
- \* DETACHED STUDIO
- \* DETACHED DOUBLE GARAGE

The granny flat is currently tenanted, providing immediate income, while the main residence is ready for new