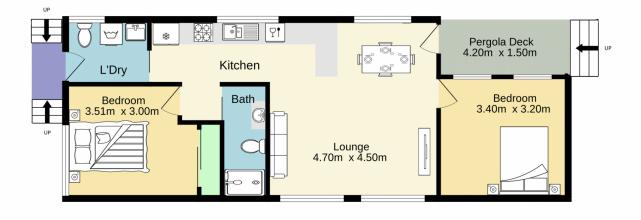

- \* 3 BEDROOM HOUSE
- \* 2 BEDROOM GRANNYFLAT
- \* DETACHED STUDIO
- \* DETACHED DOUBLE GARAGE

The granny flat is currently tenanted, providing immediate income, while the main residence is ready for new

## For full version visit the website

: House

Туре

Andrew Lia 02 4735 2121

**David Reeves** 02 4735 2121

https://www.aitkenre.com.au

TOTAL FLOOR AREA : 63.3 sq.m. approx. Whilst every attempt has been made to ensure the accuracy of the floorplan contained here, measurements of doors, window, crows and any other Hems are agroximate and no responsibility is taken for any error, omission or mis-statement. This plan is for illustrative purposes only and should be used as such by any prospective purchaser. The services, systems and appliances shown have not been tested and no guarantee as to their operability or efficiency can be given.