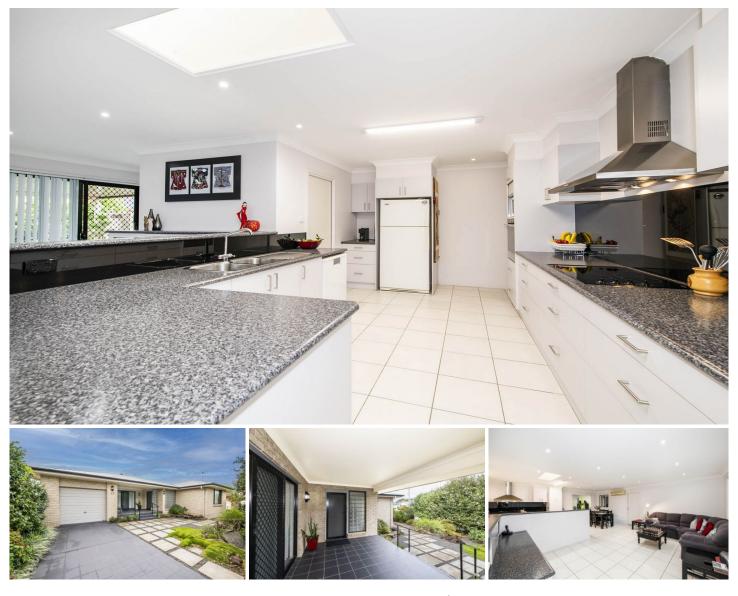

## 13 Stansbury Street Emu Plains NSW

Looking to downsize without sacrificing comfort or convenience? Look no further! Nestled in a serene neighbourhood, this delightful home enjoys a spacious floor plan and offers the perfect blend of cosiness and accessibility. Enjoy the ease of access to local amenities just a short stroll away. Lennox Village Shopping Centre, Hunter fields park lands, and the picturesque Great River Walk are all within reach, ensuring you're never far from the essentials or the tranquillity of nature.

- + Split system air conditioning for year round comfort
- + Ceiling fans
- + Solar Panels
- + Multiple living zones
- + Quality kitchen appliances including pyrolytic oven

For full version visit the website