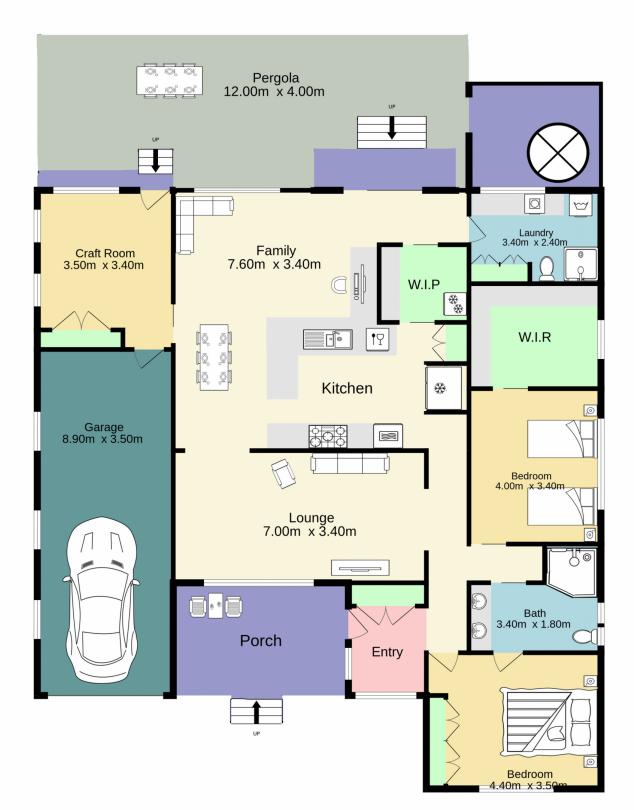

David Reeves 02 4735 2121

TOTAL FLOOR AREA : 222.7 sq.m. approx.

Whilst every attempt has been made to ensure the accuracy of the floorplan contained here, measurements of doors, windows, rooms and any other items are approximate and no responsibility is taken for any error, omission or mis-statement. This plan is for illustrative purposes only and should be used as such by any prospective purchaser. The services, systems and appliances shown have not been tested and no guarantee as to their operability or efficiency can be given. Made with Metropix ©2024