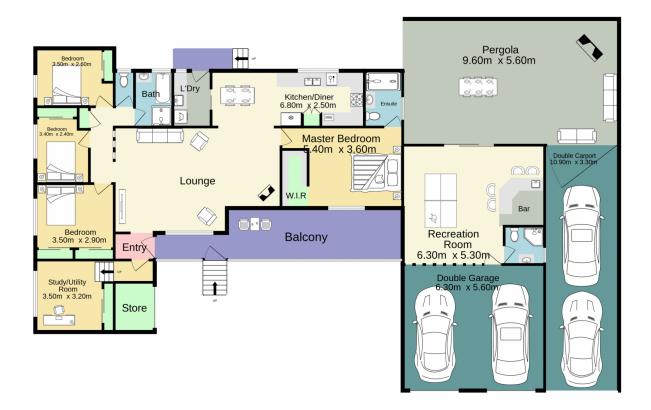

## 31 Bunyarra Drive Emu Plains NSW

Nestled on a tranquil no-through road, this property offers a serene haven perfect for creative minds and professionals alike. Situated opposite a lush green space with a children's playground, it promises endless opportunities for outdoor enjoyment and relaxation.

The highlight of this property is the cleverly designed studio room, providing an ideal space for hobbies, a convenient work-from-home hub, or a peaceful retreat from the hustle and bustle of daily life. Whether you're an artist seeking inspiration, a remote worker craving a dedicated office, or someone in need of a personal sanctuary, this studio space is perfect for you.

The residence enjoys an expansive lounge room boasts

4 🕮 3 🟪 8 🚘

Type : House Land Size : 832 sqm

View: https://www.aitkenre.com.au/8059016

David Reeves 02 4735 2121

Andrew Lia 02 4735 2121

For full version visit the website