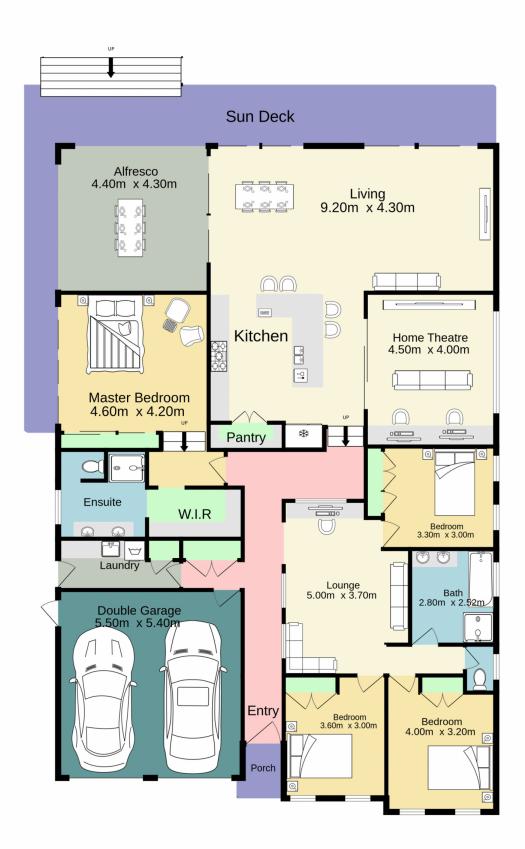

## 8-12 Brougham Street Emu Plains NSW

Discover the ultimate blend of luxury, comfort and functionality in this stunning home that's designed to be your private paradise.

Well suited to family life, with two separate living areas and a home theatre to immerse yourself in movie nights, this modern home has something for everyone. The generous kitchen at the heart of this home is complemented by open plan living and high ceilings, overlooking the merbau deck and private backyard.

The dedicated study hub is perfect for productivity and focus, while the lush, grassed yard provides ample space for you to enjoy with kids and pets when the work is done.

4 📮 2 🖺 4 🗬

Type : House Land Size : 945 sqm