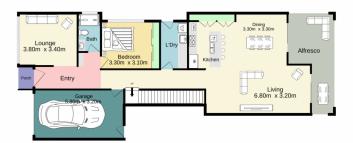

As you enter, be captivated by the grandeur of high ceilings and a meticulously crafted floor plan, seamlessly blending functionality with elegance. Spread across two floors, discover a harmonious arrangement of bedrooms, bathrooms, and living spaces, on both floors each designed to cater to your every need.

Indulge in luxury with quality fixtures throughout, from

4 🕒 3 📛 2 🖨

Type : House Land Size : 340 sqm

View: https://www.aitkenre.com.au/8059013

Andrew Lia 02 4735 2121

For full version visit the website

1st floor 92.4 sq.m. approx. Ground floor 132.4 sq.m. approx.