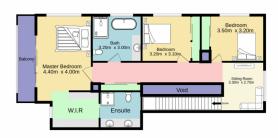

As you enter, be captivated by the grandeur of high ceilings and a meticulously crafted floor plan, seamlessly blending functionality with elegance. Spread across two floors, discover a harmonious arrangement of bedrooms, bathrooms, and living spaces, on both floors each designed to cater to your every need.

Indulge in luxury with quality fixtures throughout, from

4 🕒 3 📛 2 🖨

Type : House Land Size : 340 sqm

View: https://www.aitkenre.com.au/8059013

Andrew Lia 02 4735 2121

For full version visit the website

1st floor 92.4 sq.m. approx. Ground floor 132.4 sq.m. approx.