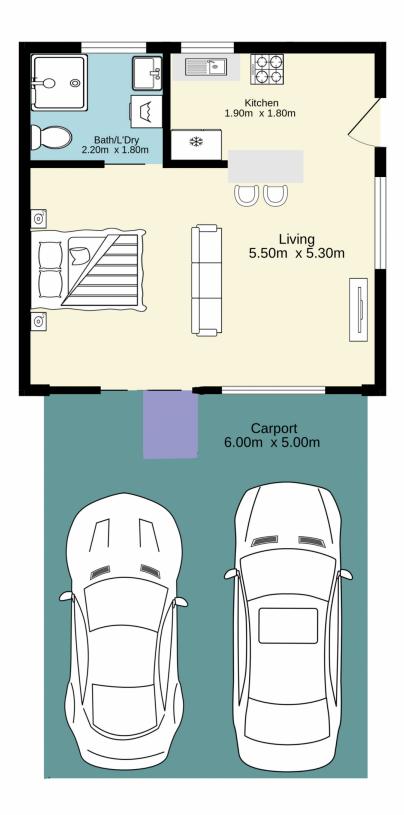

David Reeves 02 4735 2121

Andrew Lia 02 4735 2121

For full version visit the website

https://www.aitkenre.com.au

TOTAL FLOOR AREA : 58.3 sq.m. approx.

Whilst every attempt has been made to ensure the accuracy of the floorplan contained here, measurements of doors, windows, rooms and any other items are approximate and no responsibility is taken for any error, omission or mis-statement. This plan is for illustrative purposes only and should be used as such by any prospective purchaser. The services, systems and appliances shown have not been tested and no guarantee as to their operability or efficiency can be given. Made with Metropix ©2024