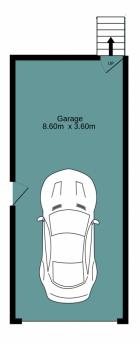

View: https://www.aitkenre.com.au/8059008

David Reeves 02 4735 2121

Ground floor 31.4 sq.m. approx. Entrance floor 115.5 sq.m. approx.

TOTAL FLOOR AREA: 146.9 sq.m. approx.

Whilst every attempt has been made to ensure the accuracy of the floorplan contained here, measurements of doors, windows, rooms and any other items are approximate and no responsibility is taken for any error, omission or mis-statement. This pain is for illustrative purposes only and should be used as such by any prospective purchaser. The services, systems and appliances shown have not been tested and no guarantee as to their operability or efficiency can be given.