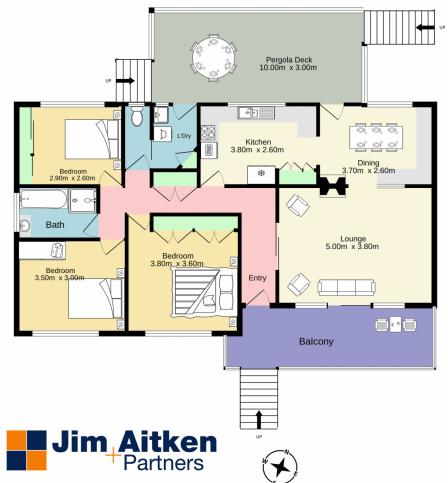

View: https://www.aitkenre.com.au/8059008

David Reeves 02 4735 2121

Ground floor 31.4 sq.m. approx. Entrance floor 115.5 sq.m. approx.

TOTAL FLOOR AREA: 146.9 sq.m. approx.

Whilst every attempt has been made to ensure the accuracy of the floorplan contained here, measurements of doors, windows, rooms and any other items are approximate and no responsibility is taken for any error, omission or mis-statement. This pain is for illustrative purposes only and should be used as such by any prospective purchaser. The services, systems and appliances shown have not been tested and no guarantee as to their operability or efficiency can be given.