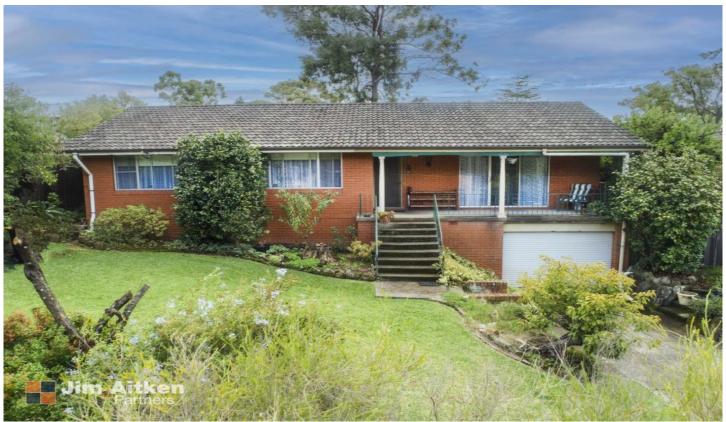

## 15 Cliffbrook Crescent Leonay NSW

Nestled within the highly sought-after suburb of Leonay, a golden opportunity awaits you to secure your own slice of suburban paradise. Presenting a modest yet promising three-bedroom home that is positioned only moments away from some of the Nepean Regions great local amenities. Whether you envision a contemporary redesign, a cozy cottage vibe, or simply an excellent opportunity to enter the market and a place to call home, this blank canvas eagerly awaits your personal touch and creative flair.

- + Split system air conditioning
- + Built in robes to two bedrooms
- + Separate toilet
- + Internal laundry
- + Spacious living zone

For full version visit the website

3 📭 1 🖺 2 🗬

Type : House Land Size : 607 sqm