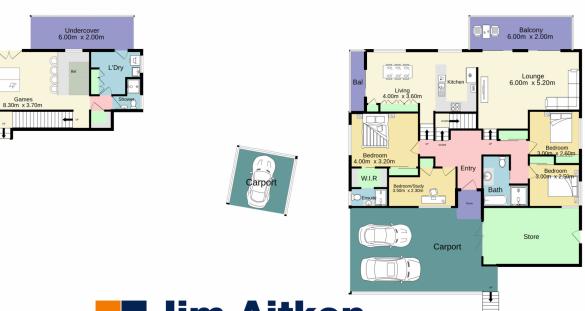

## 4 🛤 3 🚔 3 🚘

| Туре      | : House                               |
|-----------|---------------------------------------|
| Land Size | : 556 sqm                             |
| View      | : https://www.aitkenre.com.au/8059002 |

## For full version visit the website

https://www.aitkenre.com.au

+

+

TOTAL FLOOR AREA : 235.6 sg.m. approx. Whist every attempt has been made to ensure the accuracy of the floorpian contained here, measurements of doors, windows, nooma and any other items are are approximate and no teoponsibility is taken for any error, omission or mis-statement. This plan is for illustrative purposes only and should be used as such by any prospective purchaser. The services, systems and appliances shown have not been tested and no guarantee as to their operability or efficiency can be given.