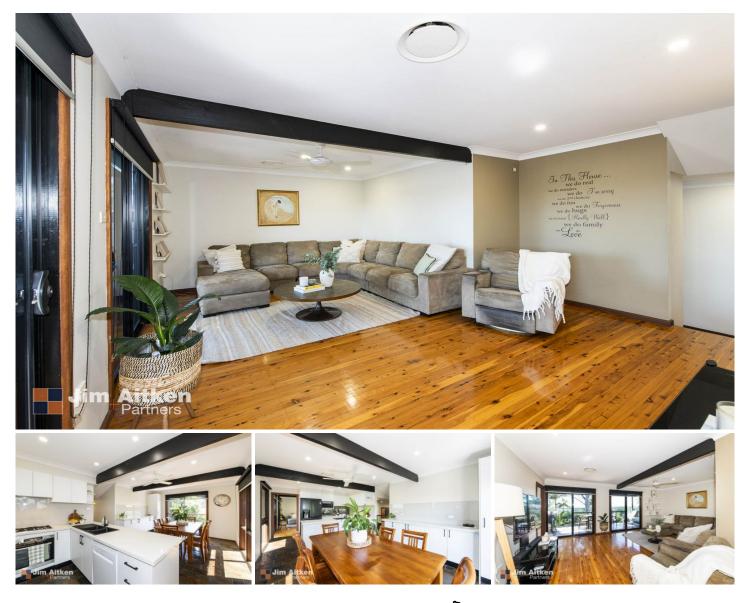

## **17 Sylvan Place Leonay NSW**

Discover unparalleled serenity with this exquisite property boasting breathtaking views of the tranquil Nepean River.

Nestled in the heart of this serene leafy suburb, this split-level home stands as a testament to classic charm and thoughtful design. Showcasing exposed timber features that add warmth and character, the residence invites you to explore its unique layout.

Genuine floorboards guide you through a bespoke design, expertly crafted to harmonize with the gently sloping block. Internally, the home seamlessly transitions to unveil tasteful renovations, striking a perfect balance between tradition and modern comfort.