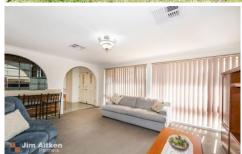

As you step inside, the heart of the home reveals itself in the form of a spacious galley-style kitchen boasting ample cupboard space looks out to the alfresco space. The expansive living area, flooded with natural light, provides a welcoming ambiance for family and guests.