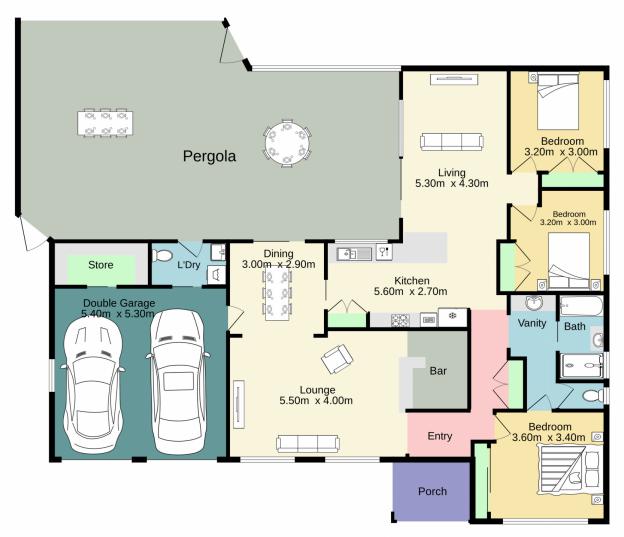

## 6 Hawkins Avenue Luddenham NSW

Nestled in a serene neighborhood, this property presents itself as the ideal family sanctuary. Offering three bedrooms, it sits conveniently close to local amenities, ensuring both comfort and convenience for its residents.

As you step inside, the heart of the home reveals itself in the form of a spacious galley-style kitchen boasting ample cupboard space looks out to the alfresco space. The expansive living area, flooded with natural light, provides a welcoming ambiance for family and guests.

Each of the bedrooms comes equipped with built-in robes, ensuring ample storage space for the entire family's belongings. The property sits on a generous size parcel of land and is accompanied by an in ground pool

3 📭 2 🔓 4 😭

Type : House Land Size : 855 sqm

View: https://www.aitkenre.com.au/8059001

David Reeves 02 4735 2121

Xavier Whalen 02 4735 2121

For full version visit the website

TOTAL FLOOR AREA: 226.7 sq.m. approx.