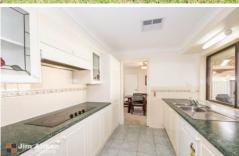

As you step inside, the heart of the home reveals itself in the form of a spacious galley-style kitchen boasting ample cupboard space looks out to the alfresco space. The expansive living area, flooded with natural light, provides a welcoming ambiance for family and guests.