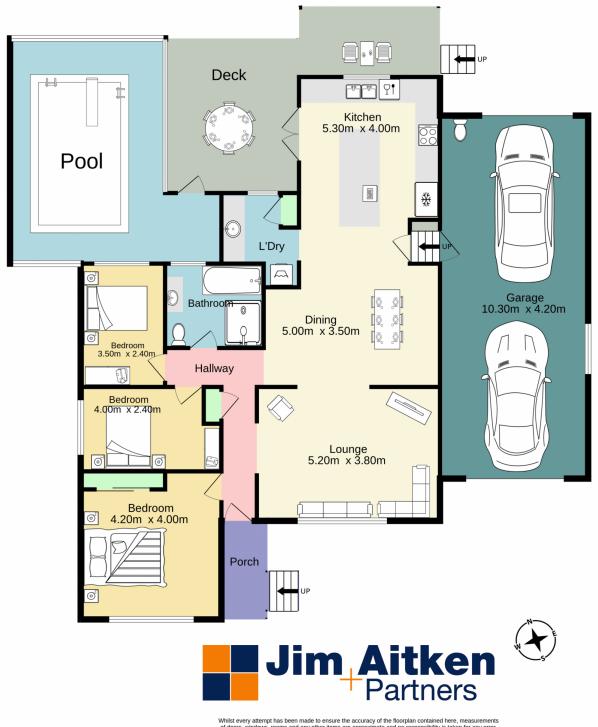

## 3 🎮 1 🚔 4 🚘

| туре      | : House                               |
|-----------|---------------------------------------|
| Land Size | : 650 sqm                             |
| View      | : https://www.aitkenre.com.au/8059000 |

Andrew Lia 02 4735 2121

David Reeves 02 4735 2121

For full version visit the website

https://www.aitkenre.com.au

Whilst every attempt has been made to ensure the accuracy of the floorplan contained here, measurements of dors, windows, rooms and any other items are approximate and no responsibility is taken for any error, omission or mis-statement. This plan is for illustrative purposes only and should be used as such by any prospective purchaser. The services, systems and appliances shown have not been tested and no guarantee as to their operability or efficiency can be given. Made with Metropix ©2024