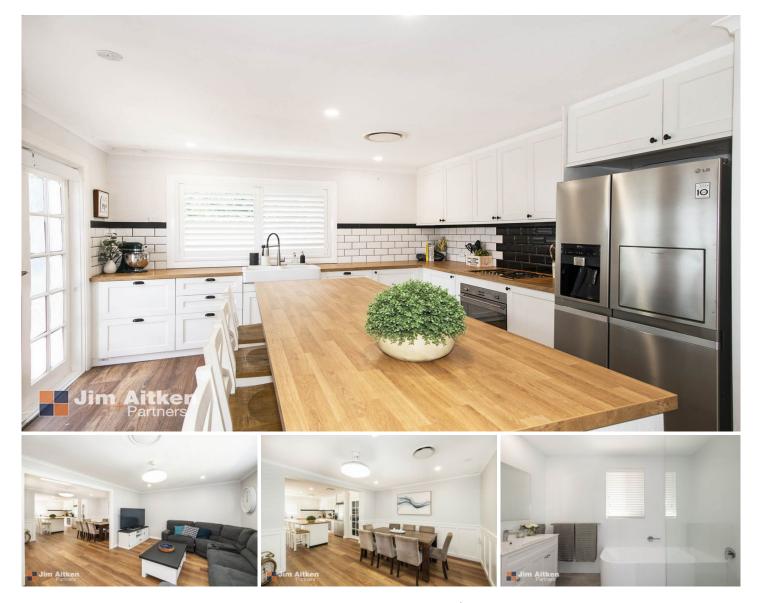

## 97 Pyramid Street Emu Plains NSW

Step into luxury living with this meticulously transformed property, where every detail has been expertly crafted to create a modern-day masterpiece.

Boasting a glorious kitchen that will inspire your inner chef, complete with sleek countertops, new appliances and ample storage space. The renovated bathroom exudes elegance and sophistication, offering a sanctuary for relaxation and rejuvenation.

Entertain guests in style within the spacious lounge and dining areas, perfect for hosting gatherings and creating cherished memories. Stay comfortable year-round with ducted air conditioning throughout the residence, ensuring a pleasant atmosphere no matter the season.