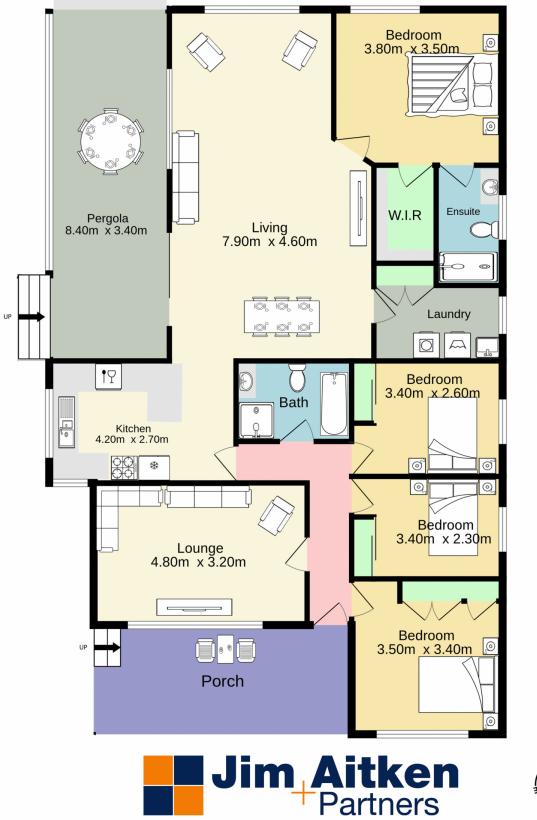

## For full version visit the website

TOTAL FLOOR AREA : 149.0 sq.m. approx.

Whilst every attempt has been made to ensure the accuracy of the floorplan contained here, measurements of doors, windows, rooms and any other items are approximate and no responsibility is taken for any error, omission or mis-statement. This plan is for illustrative purposes only and should be used as such by any prospective purchaser. The services, systems and appliances shown have not been tested and no guarantee as to their operability or efficiency can be given. Made with Metropix ©2024