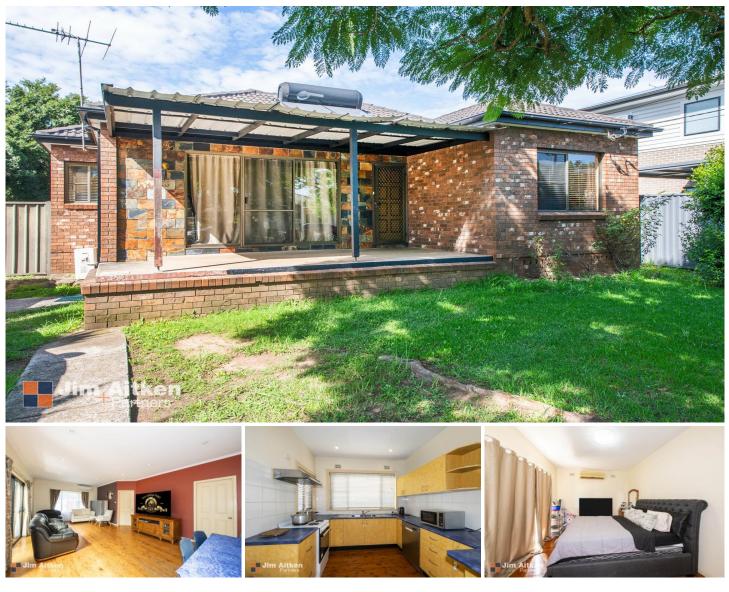

## **16 Anthony Crescent Kingswood NSW**

Investors and First Home buyers! Here is a real opportunity to purchase a home in the heart of Kingswood. Currently utilised as a 5 bedroom residence, there are options for two living areas and is walking distance to Kingswood Railway Station. The home is set on over 630m2 with side access to the backyard.

+ Approx ,1500m to Nepean Hospital and medical precinct + Approx 400m to Western Sydney University (Kingswood Campus)

- + Approx 1,200m to Kingswood Train Station
- + Easy access Montgrove College
- + Currently tenanted
- + R3 Zoning

## 4 🛤 2 📛 2 🚘

| Туре      | : House                               |
|-----------|---------------------------------------|
| Price     | : \$ 901,000                          |
| Land Size | : 638 sqm                             |
| View      | : https://www.aitkenre.com.au/8058992 |