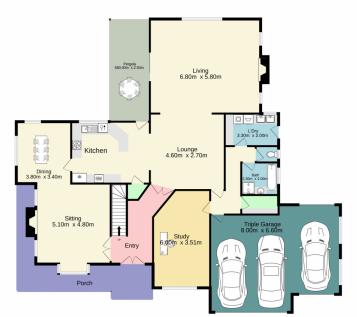

5 📭 3 🔓 6 😭

Type : House Land Size : 972 sqm

View: https://www.aitkenre.com.au/8058991

For full version visit the website

Ground floor 234.5 sq.m. approx. 1st floor 104.5 sq.m. approx.

TOTAL FLOOR AREA: 339.0 sq.m. approx.

Whilst every attempt has been made to ensure the accuracy of the floorplan contained here, measurements of doors, windows, rooms and any other items are approximate and no responsibility is taken for any error, omission or mis-statement. This plan is for illustrative purposes only and should be used as such by any prospective purchaser. The services, systems and appliances shown have not been tested and no guarantee as to their operability or efficiency can be given.

Made with Metropix ©2024