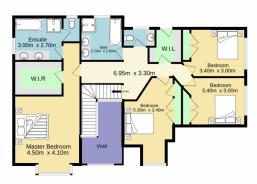

5 📭 3 🔓 6 😭

Type : House Land Size : 972 sqm

View: https://www.aitkenre.com.au/8058991

For full version visit the website

Ground floor 234.5 sq.m. approx. 1st floor 104.5 sq.m. approx.

TOTAL FLOOR AREA: 339.0 sq.m. approx.

Whilst every attempt has been made to ensure the accuracy of the floorplan contained here, measurements of doors, windows, rooms and any other items are approximate and no responsibility is taken for any error, omission or mis-statement. This plan is for illustrative purposes only and should be used as such by any prospective purchaser. The services, systems and appliances shown have not been tested and no guarantee as to their operability or efficiency can be given.

Made with Metropix ©2024