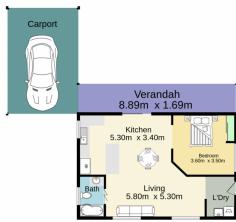

View: https://www.aitkenre.com.au/8058984

Andrew Lia 02 4735 2121

Kenrick Muir 02 4732 5055

For full version visit the website

Alfresco 6.00m x 4.00m

TOTAL FLOOR AREA: 293.1 sq.m. approx.

Write every attempt has been used to instance the accuracy of the floroplan contained here, measurements of store, we make a contained the property of stores, we make a contained the property of stores, we make a contained to the store of the property of stores of the property of the store of the property of the prop