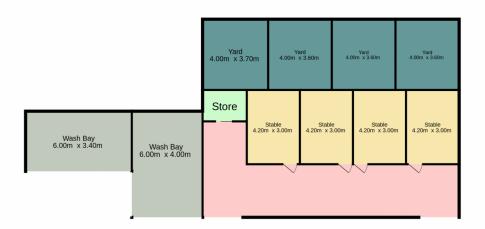

Entertain friends and family in the dedicated games room, complete with a stylish bar for unforgettable gatherings. Unleash your creativity in the separate hobby room,

4 📮 3 🖺 6 🖨

Type : House Land Size : 20300 sqm