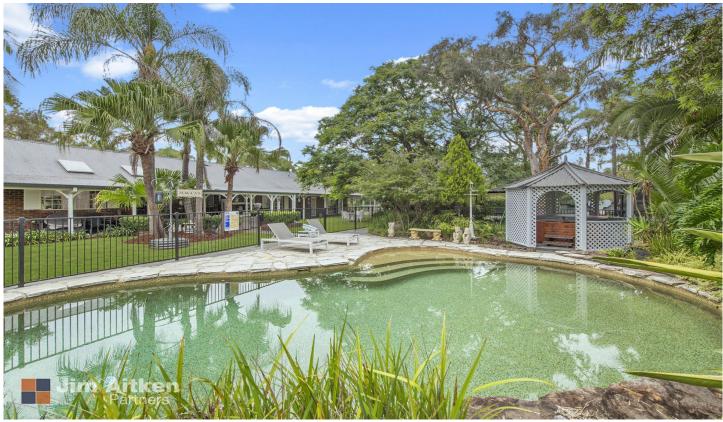

## 109 Tadmore Road Cranebrook NSW

Discover the epitome of luxury living in this stunning property that blends classic elegance with modern amenities. Nestled in a private and serene setting, this full-brick construction home boasts a myriad of features that will leave you in awe.

As you drive down the enchanting tree-lined driveway, the charm of the property unfolds. The grand entrance leads you to a spacious living area with vaulted ceilings, showcasing exposed brick that adds character and warmth to the space.

Entertain friends and family in the dedicated games room, complete with a stylish bar for unforgettable gatherings. Unleash your creativity in the separate hobby room,

4 📮 3 🖺 6 🖨

Type : House Land Size : 20300 sqm