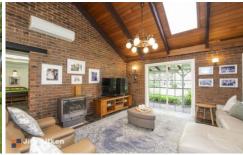

As you drive down the enchanting tree-lined driveway, the charm of the property unfolds. The grand entrance leads you to a spacious living area with vaulted ceilings, showcasing exposed brick that adds character and warmth to the space.