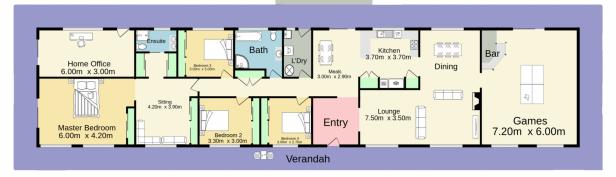

As you drive down the enchanting tree-lined driveway, the charm of the property unfolds. The grand entrance leads you to a spacious living area with vaulted ceilings, showcasing exposed brick that adds character and warmth to the space.

Entertain friends and family in the dedicated games room, complete with a stylish bar for unforgettable gatherings. Unleash your creativity in the separate hobby room,

4 📮 3 🖺 6 🖨

Type : House Land Size : 20300 sqm

TOTAL FLOOR AREA: 283.3 sq.m. approx.

Whilst every attempt has been made to ensure the accuracy of the floorplan contained here, measurements of doors, windows, rooms and any other items are approximate and no responsibility is taken for any error, omission or mile-statement. This plan is for illustrative purposes only and should be used as such by any prospective purchaser. The services, systems and appliances shown have not been tested and no guarantee as to their operability or efficiency can be given.