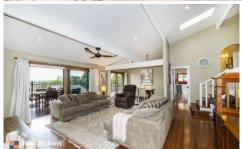

## 6 Sylvan Place Leonay NSW

With its striking design complimented by vaulted ceilings, this residence welcomes an abundance of natural light, creating a warm and inviting ambiance throughout. The layout flows seamlessly, offering spacious and interconnected living areas that flow out to the expansive alfresco space, ideal for both intimate family gatherings and entertaining guests.