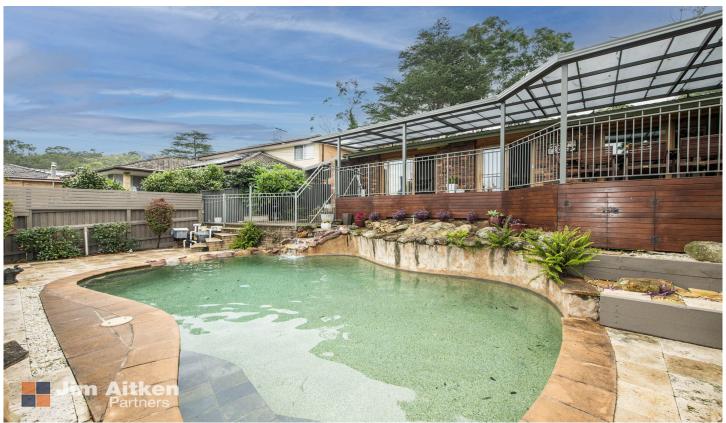

## 6 Sylvan Place Leonay NSW

With its striking design complimented by vaulted ceilings, this residence welcomes an abundance of natural light, creating a warm and inviting ambiance throughout. The layout flows seamlessly, offering spacious and interconnected living areas that flow out to the expansive alfresco space, ideal for both intimate family gatherings and entertaining guests.

Renovations have elevated the home's appeal, with upgrades to the kitchen, bathrooms and laundry and the installation of hard flooring, ensuring both style and practicality.

Outside, the compliant in-ground pool takes center stage, strategically positioned to offer stunning elevated vistas