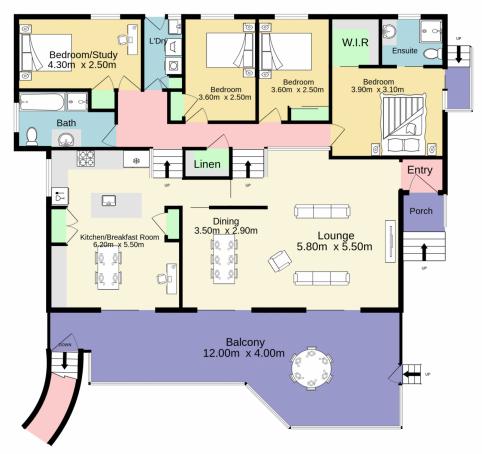

4 🕮 2 🟪 4 🗬

Type : House Land Size : 733 sqm

View: https://www.aitkenre.com.au/8058982

David Reeves 02 4735 2121

Andrew Lia 02 4735 2121

For full version visit the website

TOTAL FLOOR AREA: 155.2 sq.m. approx.

Whilst every attempt has been made to ensure the accuracy of the floorplan contained here, measurements of doors, windows, rooms and any other items are approximate and no responsibility is taken for any error, omission or mis-statement. This plan is for illustrative purposes only and should be used as such by any prospective purchaser. The services, systems and appliances shown have not been tested and no guarantee as to their operability or efficiency can be given.

Made with Metropix ©:2024