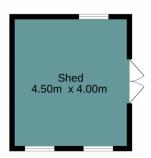

4 🕮 2 🟪 4 🗬

Type : House Land Size : 733 sqm

View: https://www.aitkenre.com.au/8058982

David Reeves 02 4735 2121

Andrew Lia 02 4735 2121

For full version visit the website

TOTAL FLOOR AREA: 155.2 sq.m. approx.

Whilst every attempt has been made to ensure the accuracy of the floorplan contained here, measurements of doors, windows, rooms and any other items are approximate and no responsibility is taken for any error, omission or mis-statement. This plan is for illustrative purposes only and should be used as such by any prospective purchaser. The services, systems and appliances shown have not been tested and no guarantee as to their operability or efficiency can be given.

Made with Metropix ©:2024