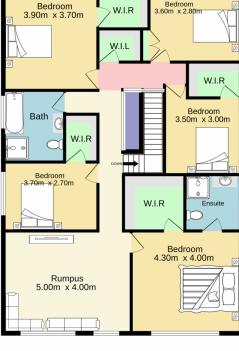

5 📭 3 🚔 4 😭

Type : House Land Size : 961 sqm

View: https://www.aitkenre.com.au/8058981

Andrew Lia 02 4735 2121

Richard Stewart 02 4735 2121

For full version visit the website

Ground floor 1st floor 168.5 sq.m. approx. 122.9 sq.m. approx.

TOTAL FLOOR AREA: 291.3 sq.m. approx.

Whits every attempt has been made to ensure the accuracy of the floorplan contained here, measurements of doors, windows, rooms and any other lense are approximate and not responsibility is taken for any enror, omission or mis-statement. This plan is for illustrative purposes only and should be used as such by any prospective purchaser. The services, systems and appliances shown have not been tested and no guarantee as to their operability or efficiency can be given.