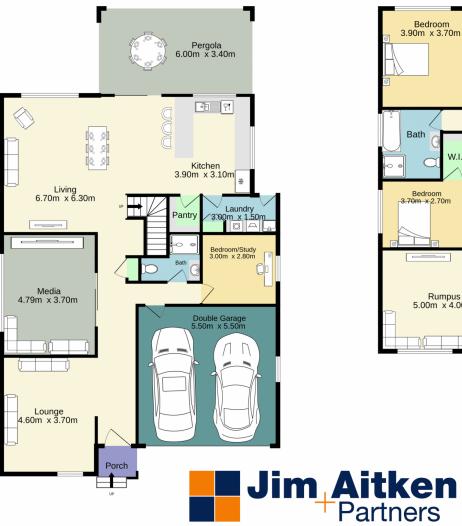

5 📭 3 🚔 4 😭

Type : House Land Size : 961 sqm

View: https://www.aitkenre.com.au/8058981

Andrew Lia 02 4735 2121

Richard Stewart 02 4735 2121

For full version visit the website

Ground floor 1st floor 168.5 sq.m. approx. 122.9 sq.m. approx.

TOTAL FLOOR AREA: 291.3 sq.m. approx.

Whits every attempt has been made to ensure the accuracy of the floorplan contained here, measurements of doors, windows, rooms and any other lense are approximate and not responsibility is taken for any enror, omission or mis-statement. This plan is for illustrative purposes only and should be used as such by any prospective purchaser. The services, systems and appliances shown have not been tested and no guarantee as to their operability or efficiency can be given.