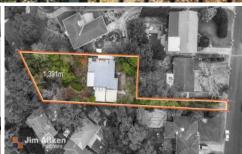

3 2 8 8

Type : House Land Size : 1391 sqm

View: https://www.aitkenre.com.au/8058980

David Reeves 02 4735 2121

For full version visit the website

TOTAL FLOOR AREA: 196.3 sq.m. approx.

White overy strengt has been made to ensure the accuracy of the floorplan contained here, measurements of doors, welfare, he been made to ensure the accuracy of the floorplan contained here, measurements of doors, welfare. The plan is fall estable purposes only and should be used as such by any prospective purchases. The services, systems and applicances shown have not been tested and no guarantee as to their operability or efficiency; can be given.