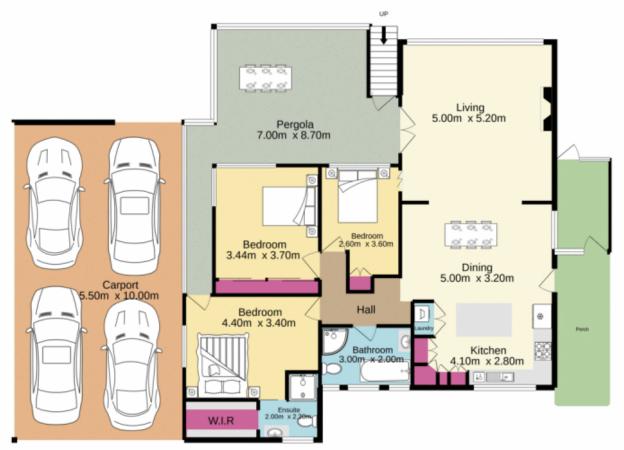

3 2 8 8

Type : House Land Size : 1391 sqm

View: https://www.aitkenre.com.au/8058980

David Reeves 02 4735 2121

For full version visit the website

TOTAL FLOOR AREA: 196.3 sq.m. approx.

White overy strengt has been made to ensure the accuracy of the floorplan contained here, measurements of doors, welfare, he been made to ensure the accuracy of the floorplan contained here, measurements of doors, welfare. The plan is fall estable purposes only and should be used as such by any prospective purchases. The services, systems and applicances shown have not been tested and no guarantee as to their operability or efficiency; can be given.