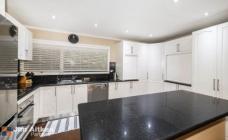

- + Large picture windows in living room
- + Modern ensuite to main bedroom
- + Renovated kitchen with stone benchtops and stainless steel appliances
- + Undercover parking for 4 cars plus turning bay
- + Large backyard with established gardens
- + Close to primary school, daycare and shops