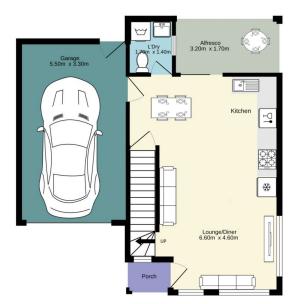

Andrew Lia 02 4735 2121

For full version visit the website

Ground floor 55.0 sq.m. approx. 1st floor 50.2 sq.m. approx.

TOTAL FLOOR AREA: 105.2 sq.m. approx.

Whilst every attempt has been made to ensure the accuracy of the floorplan contained here, measurements of doors, windows, rooms and any other items are approximate and no responsibility is taken for any error, omission or mile-statement. This plan is for flustrative purposes only and should be used as such by any prospective purchaser. The services, systems and appliances shown have not been tested and no guarantee as to their operability or efficiency can be given.