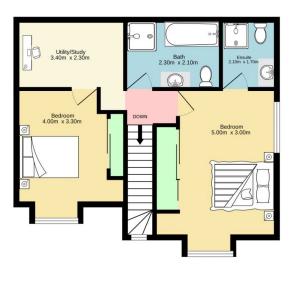

Andrew Lia 02 4735 2121

For full version visit the website

Ground floor 55.0 sq.m. approx. 1st floor 50.2 sq.m. approx.

TOTAL FLOOR AREA: 105.2 sq.m. approx.

Whilst every attempt has been made to ensure the accuracy of the floorplan contained here, measurements of doors, windows, rooms and any other items are approximate and no responsibility is taken for any error, omission or mile-statement. This plan is for flustrative purposes only and should be used as such by any prospective purchaser. The services, systems and appliances shown have not been tested and no guarantee as to their operability or efficiency can be given.