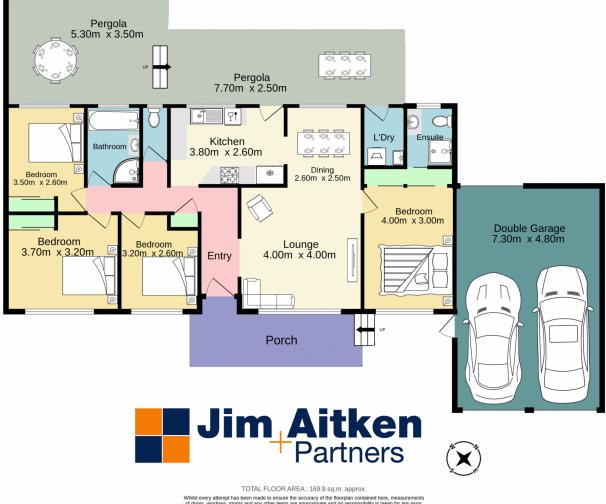

## For full version visit the website

https://www.aitkenre.com.au

TOTAL FLOOR AREA : 169.9 sq.m. approx. Whist every attemp has been made to ensure the accuracy of the floorplan contained here, measurements of doors, windows, rooms and any other tems are approximate and no responsibility is taken for any error, omission or mis-statement. This plan is for illustrative purposes only and should be used as such by any prospective purchaser. The services, systems and appliances shown have not been tested and no guarantee as to their operability or efficiency can be given.