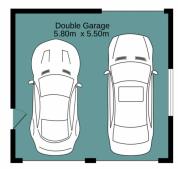

3 📭 2 🖺 4 😭

Type : House Land Size : 809 sqm

View: https://www.aitkenre.com.au/8058977

David Reeves 02 4735 2121

Richard Stewart 02 4735 2121

For full version visit the website

Entrance floor 181.3 sq.m. approx.

TOTAL FLOOR AREA: 213.2 sq.m. approx.

Whilst every attempt has been made to ensure the accuracy of the floorplan contained here, measurements of doors, windows, rooms and any other items are approximate and no responsibility is taken for any error, omission or mis-statement. This plan is for illustrative purposes only and should be used as such by any prospective purchaser. The services, systems and appliances shown have not been tested and no guarantee as to their operability or efficiency an be given.