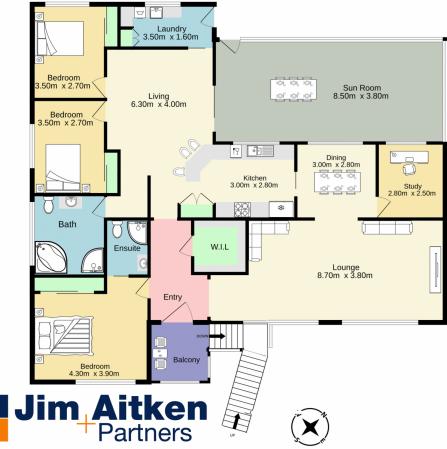

3 📭 2 🖺 4 😭

Type : House Land Size : 809 sqm

View: https://www.aitkenre.com.au/8058977

David Reeves 02 4735 2121

Richard Stewart 02 4735 2121

For full version visit the website

Entrance floor 181.3 sq.m. approx.

TOTAL FLOOR AREA: 213.2 sq.m. approx.

Whilst every attempt has been made to ensure the accuracy of the floorplan contained here, measurements of doors, windows, rooms and any other items are approximate and no responsibility is taken for any error, omission or mis-statement. This plan is for illustrative purposes only and should be used as such by any prospective purchaser. The services, systems and appliances shown have not been tested and no guarantee as to their operability or efficiency an be given.