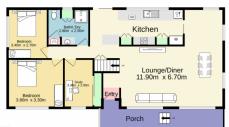

## 5 连 3 🔓 8 🚘

Type : House Building Size : 202 sqm Land Size : 702 sqm

View: https://www.aitkenre.com.au/8058976

Andrew Lia 02 4735 2121

Richard Stewart 02 4735 2121

For full version visit the website

Ground floor 1st floor 146.0 sq.m. approx. 70.5 sq.m. approx.

## TOTAL FLOOR AREA: 216.4 sq.m. approx.

Whist every attempt has been made to ensure the accuracy of the floorplan contained here, measurements of doors, windows, rooms and any other items are approximate and no responsibility is taken for any error, omission or mis-statement. This plan is for illustrative purposes only and should be used as such by any prospective purchaser. The services, systems and appliances shown have not been tested and no guarantee as to their operability or efficiency can be given.