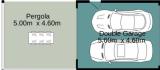

## 5 连 3 🔓 8 🚘

Type : House Building Size : 202 sqm Land Size : 702 sqm

View: https://www.aitkenre.com.au/8058976

Andrew Lia 02 4735 2121

Richard Stewart 02 4735 2121

For full version visit the website

Ground floor 1st floor 146.0 sq.m. approx. 70.5 sq.m. approx.

## TOTAL FLOOR AREA: 216.4 sq.m. approx.

Whist every attempt has been made to ensure the accuracy of the floorplan contained here, measurements of doors, windows, rooms and any other items are approximate and no responsibility is taken for any error, omission or mis-statement. This plan is for illustrative purposes only and should be used as such by any prospective purchaser. The services, systems and appliances shown have not been tested and no guarantee as to their operability or efficiency can be given.