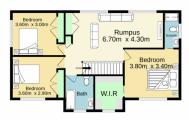

## 5 连 3 🔓 8 🚘

Type : House Building Size : 202 sqm Land Size : 702 sqm

View: https://www.aitkenre.com.au/8058976

Andrew Lia 02 4735 2121

Richard Stewart 02 4735 2121

For full version visit the website

Ground floor 1st floor 146.0 sq.m. approx. 70.5 sq.m. approx.

## TOTAL FLOOR AREA: 216.4 sq.m. approx.

Whist every attempt has been made to ensure the accuracy of the floorplan contained here, measurements of doors, windows, rooms and any other items are approximate and no responsibility is taken for any error, omission or mis-statement. This plan is for illustrative purposes only and should be used as such by any prospective purchaser. The services, systems and appliances shown have not been tested and no guarantee as to their operability or efficiency can be given.