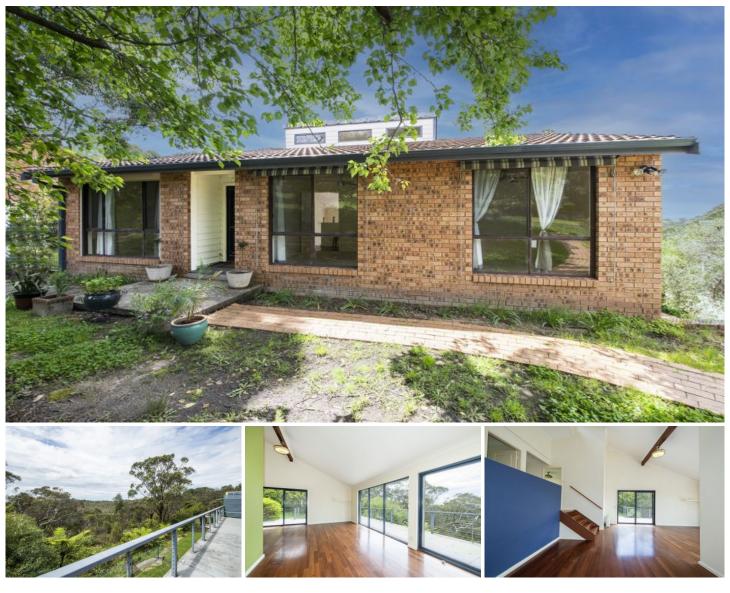

## 4 Dryandra Place Linden NSW

Escape to the serene beauty of the Blue Mountains with this split-level property that seamlessly blends nature's charm with todays comforts.

- + Nestled in the Heart of the Blue Mountains
- + Split-Level Design with Vaulted Ceilings
- + Modern flooring
- + Upgraded Kitchen and Bathrooms
- + Verandah Over Looking a Leafy Paradise
- + Secure Tandem Parking + Under House storage + Currently returning \$600.00 per week
- + Easy access to Train Station

## For full version visit the website

| Туре      | : House                               |
|-----------|---------------------------------------|
| Price     | : \$ 780,000                          |
| Land Size | : 761 sqm                             |
| View      | : https://www.aitkenre.com.au/8058973 |