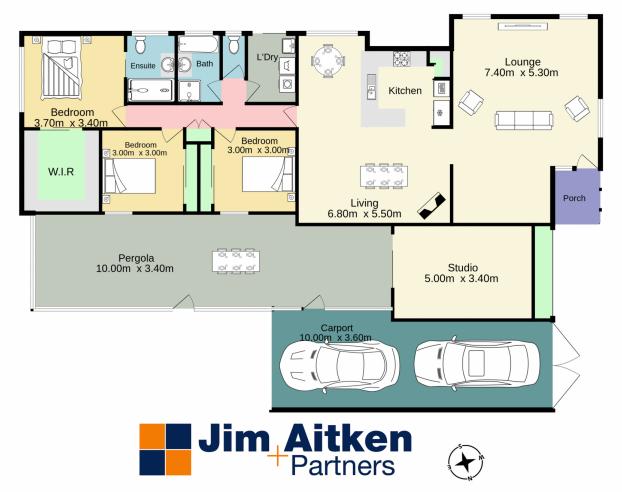

3 📭 2 🖺 4 😭

Type : House Land Size : 561 sqm

View: https://www.aitkenre.com.au/8058971

David Reeves 02 4735 2121

Andrew Lia 02 4735 2121

For full version visit the website

TOTAL FLOOR AREA: 229.2 sq.m. approx.

Whilst every attempt has been made to ensure the accuracy of the floorplan contained here, measurements of doors, windows, rooms and any other items are approximate and no responsibility is taken for any error, omission or mis-statement. This plan is for illustrative purposes only and should be used as such by any prospective purchaser. The services, systems and appliances shown have not been tested and no guarantee as to their operability or efficiency can be given.