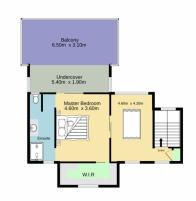

David Reeves 02 4735 2121

Andrew Lia 02 4735 2121

1st floor 62.7 sq.m. approx.

Entrance floor 139.2 sq.m. approx.

Ground floor 153.4 sq.m. approx.

TOTAL FLOOR AREA : 355.2 sg.m. approx. Whist every attempt has been made to ensure the accuracy of the floorplan contained here, measurements of doors, whose, norms and any other items are are provinsitiate and no responsibility is taken for any error, omission or mis-statement. This plan is for illustrative purposes only and should be used as such by any prospective purchaser. The services, systems and appliances shown have not been tested and no guarantee as to their organity or efficiency can be given.