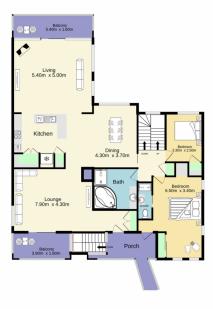

David Reeves 02 4735 2121

Andrew Lia 02 4735 2121

1st floor 62.7 sq.m. approx.

Entrance floor 139.2 sq.m. approx.

Ground floor 153.4 sq.m. approx.

TOTAL FLOOR AREA : 355.2 sg.m. approx. Whist every attempt has been made to ensure the accuracy of the floorplan contained here, measurements of doors, whose, norms and any other items are are provinsitiate and no responsibility is taken for any error, omission or mis-statement. This plan is for illustrative purposes only and should be used as such by any prospective purchaser. The services, systems and appliances shown have not been tested and no guarantee as to their organity or efficiency can be given.