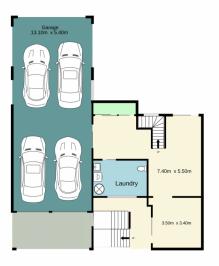

David Reeves 02 4735 2121

Andrew Lia 02 4735 2121

1st floor 62.7 sq.m. approx.

Entrance floor 139.2 sq.m. approx.

Ground floor 153.4 sq.m. approx.

TOTAL FLOOR AREA : 355.2 sg.m. approx. Whist every attempt has been made to ensure the accuracy of the floorplan contained here, measurements of doors, whose, norms and any other items are are provinsitiate and no responsibility is taken for any error, omission or mis-statement. This plan is for illustrative purposes only and should be used as such by any prospective purchaser. The services, systems and appliances shown have not been tested and no guarantee as to their organity or efficiency can be given.