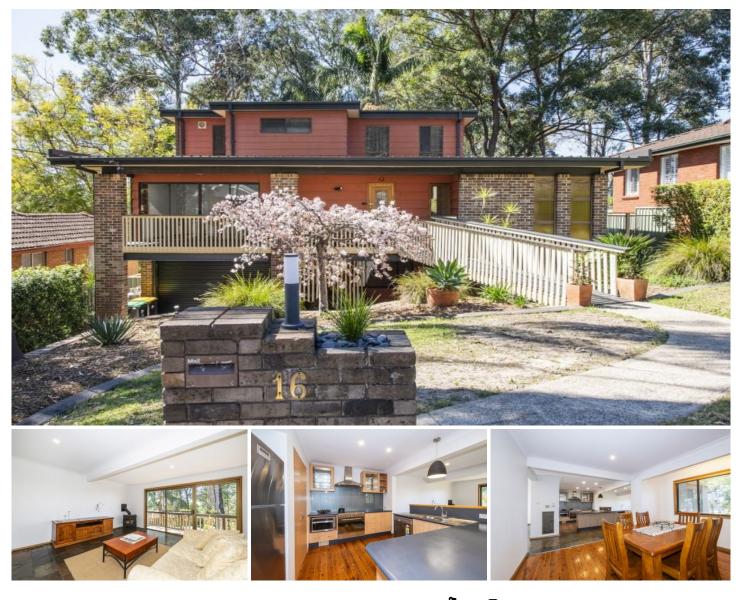

## 16 Gosling Street Emu Heights NSW

Nestled in a quiet no-through road, this expansive three-level home offers a versatile floor plan perfect for modern living. With multiple living zones, it provides flexible spaces for relaxation, work, and entertainment.

Choose between two main bedrooms, each with its own ensuite, and enjoy the comfort of ducted air conditioning throughout. The home also features a dedicated work-from-home hub, a parents' retreat, and a hobby room.

Surrounded by a leafy aspect, this home is an ideal sanctuary for growing families seeking space and privacy.

DISCLAIMER: Whilst we deem this information to be