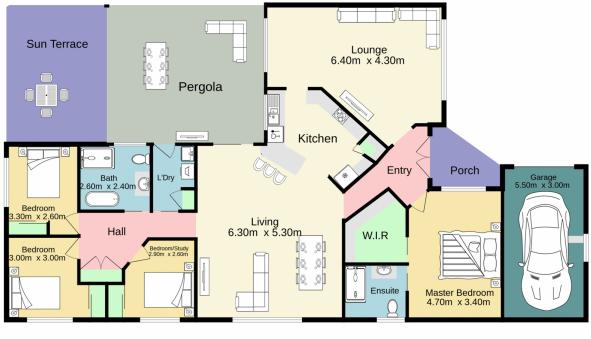

David Reeves 02 4735 2121

Andrew Lia 02 4735 2121

For full version visit the website

TOTAL FLOOR AREA : 184.4 sg.m. approx. Whits every attempt has been made to ensure the accuracy of the floorplan contained here, measurements of doors, whone, some and any other tems are are approximate and no responsibility is taken for any error, omission or mis-statement. This plan is for illustrative purposes only and should be used as such by any prospective purchaser. The services, systems and appliances shown have not been tested and no guarantee as to their orepatibility or efficiency can be given.