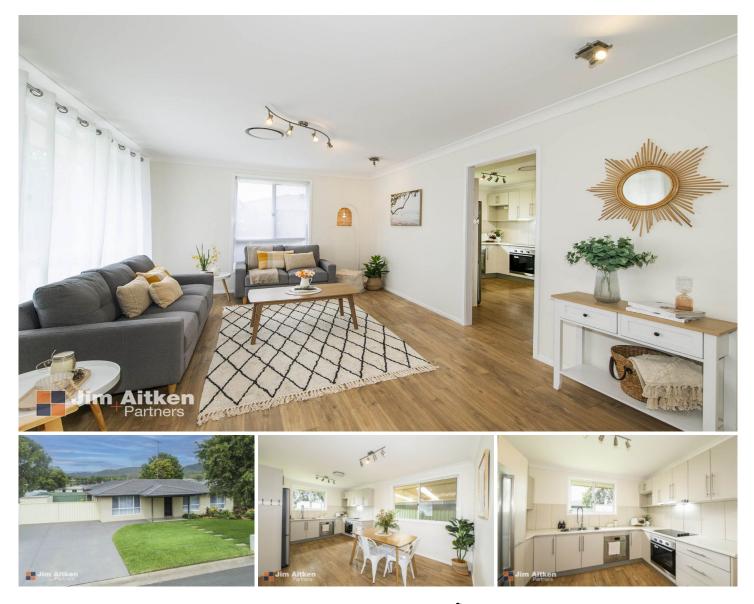

## 97 Koloona Drive Emu Plains NSW

Immerse yourself in the epitome of comfort and style with this stunning residence that seamlessly combines modern living with the convenience of single story living.

+ Discover the benefits of ample storage and effortlessly organise yourself with built-in wardrobes in every bedroom.

+ Enjoy year-round comfort with ducted air conditioning that ensures the perfect temperature throughout the home. Say goodbye to extremes and hello to a cozy and inviting atmosphere in every room.

+ Elevate your living space with exquisite and durable floor coverings that not only captivate the eye but also provide a practical.

+ Indulge in the sophistication of a modern bathroom and

## 3 🎮 1 🚝

Type: HouseLand Size: 400 sqm

View : https://www.aitkenre.com.au/8058966

David Reeves 02 4735 2121

Xavier Whalen 02 4735 2121

For full version visit the website