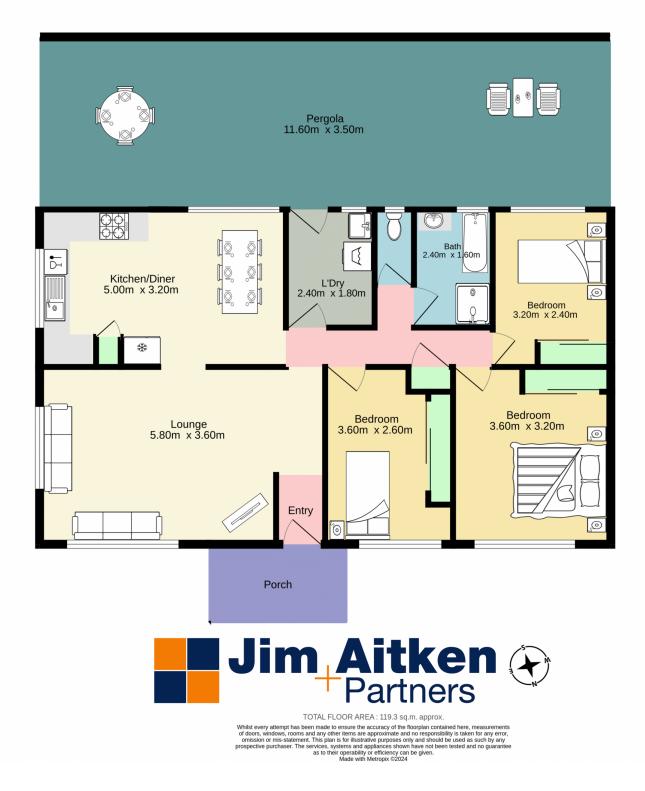

## 3 🎮 1 🚝

Type: HouseLand Size: 400 sqm

View : https://www.aitkenre.com.au/8058966

David Reeves 02 4735 2121

Xavier Whalen 02 4735 2121

For full version visit the website