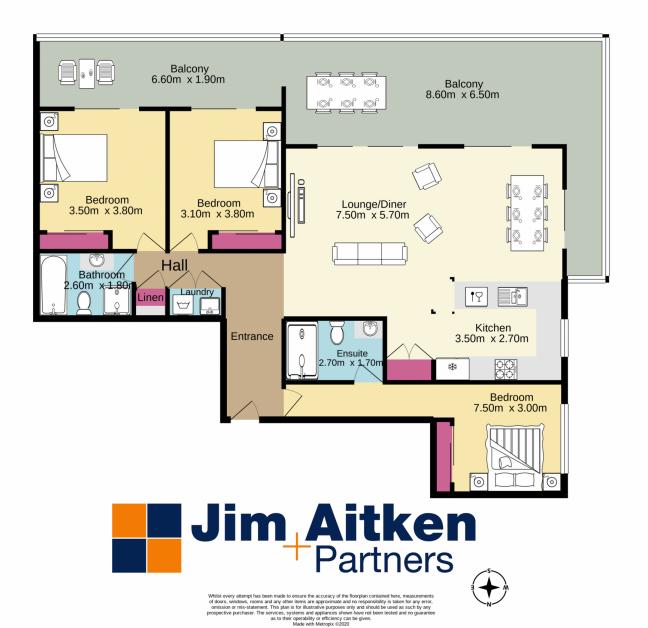

## 40/50 Rodley Avenue Penrith NSW

Discover this stunning penthouse situated atop the vibrant heart of Penrith. Boasting a prime location on the top floor, this residence offers an unparalleled lifestyle with breathtaking mountain views and an array of features.

- + The penthouse boasts contemporary architecture, high-end finishes, and an open floor plan that maximises natural light, creating a truly inviting and sophisticated living space.
- + Enjoy the prestige of living on the top floor, offering not only privacy but also stunning views of the majestic mountains that surround Penrith.
- + Entertain in style on your expansive wrap-around balcony, seamlessly merging indoor and outdoor living. Bask in the beauty of natural light against the backdrop of