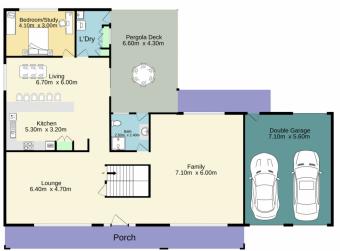

5 🗀 3 🚔 4 🚘

Type : House Land Size : 569 sqm

View: https://www.aitkenre.com.au/8058960

Andrew Lia 02 4735 2121

**Richard Stewart** 02 4735 2121

For full version visit the website

Ground floor 220.2 sq.m. approx. 1st floor 105.3 sq.m. approx.

TOTAL FLOOR AREA: 325.5 sq.m. approx.

Whilst every attempt has been made to ensure the accuracy of the floorplan contained here, measurements of doors, windows, rooms and any other items are approximate and no responsibility is taken for any error, omission or mis-attement. This plan is for fillustrative purposes only and should be used as such by any prospective purchaser. The services, systems and appliances shown have not been tested and no guarantee as to their operability or efficiency can be given.