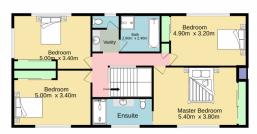

5 🗀 3 🚔 4 🚘

Type : House Land Size : 569 sqm

View: https://www.aitkenre.com.au/8058960

Andrew Lia 02 4735 2121

**Richard Stewart** 02 4735 2121

For full version visit the website

Ground floor 220.2 sq.m. approx. 1st floor 105.3 sq.m. approx.

TOTAL FLOOR AREA: 325.5 sq.m. approx.

Whilst every attempt has been made to ensure the accuracy of the floorplan contained here, measurements of doors, windows, rooms and any other items are approximate and no responsibility is taken for any error, omission or mis-attement. This plan is for fillustrative purposes only and should be used as such by any prospective purchaser. The services, systems and appliances shown have not been tested and no guarantee as to their operability or efficiency can be given.