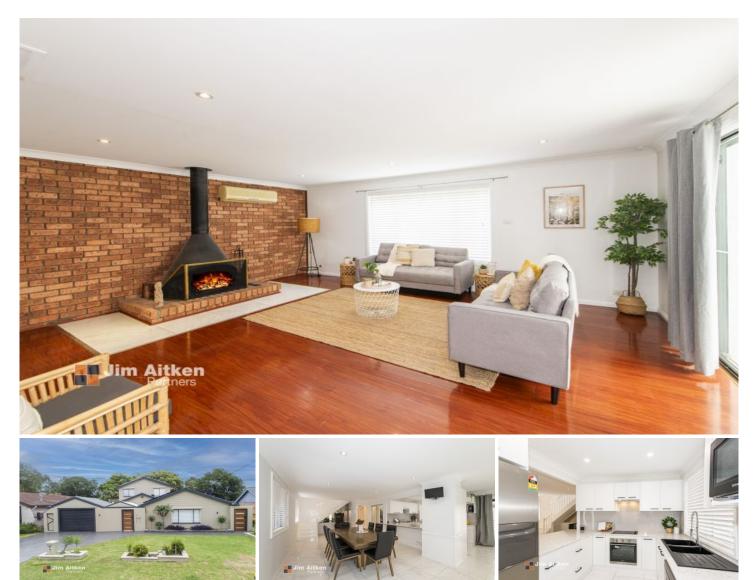

## **11 McAuley Crescent Emu Plains NSW**

Seize the opportunity to make this home your own! This spacious residence offers a perfect blend of comfort, style and functionality. Contact us today to schedule a private viewing or watch for open home times.

+ Boasting a large layout this home provides ample space for your family to grow and thrive.

+ Living zones on both floors ensure there will be room for everyone.

+ Stay comfortable year-round with air conditioning and ceiling fans throughout the home.

+ The detached studio / home office offers a quiet retreat for productivity and play.

+ Dive into relaxation with the inground pool. Beat the heat or unwind after a long day.