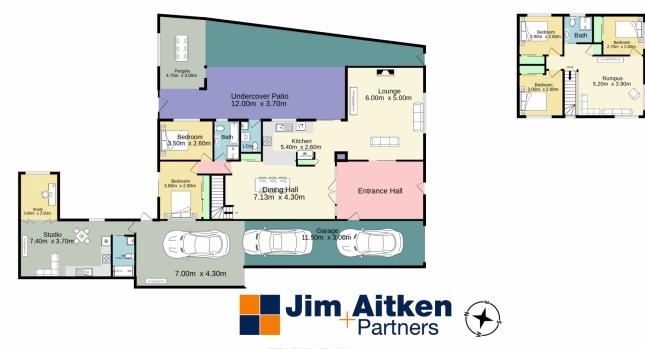

## For full version visit the website

https://www.aitkenre.com.au

Ground floor 269.0 sq.m. approx.

TOTAL FLOOR AREA : 321.6 sq.m. approx. Whist every atternyt has been made to ensure the accuracy of the floorplan contained here, measurements of doors, windows, rooms and any other items are approximate and no responsibility is taken for any error, omission or mis-statement. This plan is for illustrative purposes only and should be used as such by any prospective purchaser. The services, systems and appliances shown have not been tested and no guarantee as to their operation of efficiency can be given.