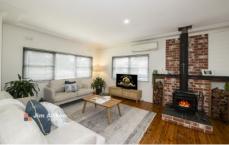

- + Main house has four large bedrooms, two bathrooms and multiple living zones. (Studio features a large room, kitchenette and full bathroom)
- + The large, open plan kitchen boasts stainless appliances with a 900mm oven, large island bench and has a butler's pantry offering ample storage and preparation space.
- + The large loungeroom, sitting room and dining areas enjoy the addition of an inviting fireplace adding a warm and cosy ambiance.
- + The modern layout provides a discreet master suite and