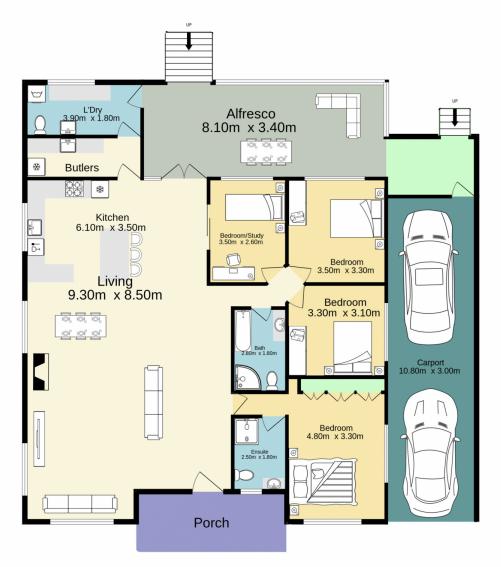

- + Main house has four large bedrooms, two bathrooms and multiple living zones. (Studio features a large room, kitchenette and full bathroom)
- + The large, open plan kitchen boasts stainless appliances with a 900mm oven, large island bench and has a butler's pantry offering ample storage and preparation space.
- + The large loungeroom, sitting room and dining areas enjoy the addition of an inviting fireplace adding a warm and cosy ambiance.
- + The modern layout provides a discreet master suite and

4 📭 3 🖺 4 😭

Type : House Price : \$ 975,000 Land Size : 556 sqm

View: https://www.aitkenre.com.au/8058956

David Reeves 02 4735 2121

Richard Stewart 02 4735 2121

For full version visit the website

TOTAL FLOOR AREA: 238.9 sq.m. approx.