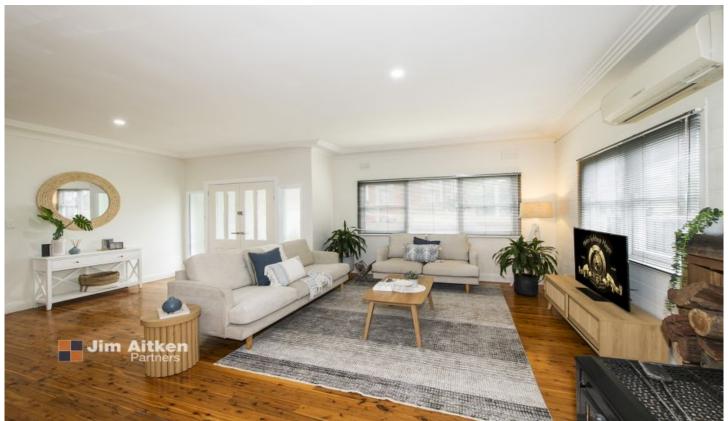

- + Main house has four large bedrooms, two bathrooms and multiple living zones. (Studio features a large room, kitchenette and full bathroom)
- + The large, open plan kitchen boasts stainless appliances with a 900mm oven, large island bench and has a butler's pantry offering ample storage and preparation space.
- + The large loungeroom, sitting room and dining areas enjoy the addition of an inviting fireplace adding a warm and cosy ambiance.
- + The modern layout provides a discreet master suite and