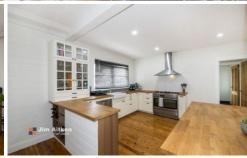

- + Main house has four large bedrooms, two bathrooms and multiple living zones. (Studio features a large room, kitchenette and full bathroom)
- + The large, open plan kitchen boasts stainless appliances with a 900mm oven, large island bench and has a butler's pantry offering ample storage and preparation space.
- + The large loungeroom, sitting room and dining areas enjoy the addition of an inviting fireplace adding a warm and cosy ambiance.
- + The modern layout provides a discreet master suite and