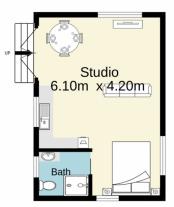

- + Main house has four large bedrooms, two bathrooms and multiple living zones. (Studio features a large room, kitchenette and full bathroom)
- + The large, open plan kitchen boasts stainless appliances with a 900mm oven, large island bench and has a butler's pantry offering ample storage and preparation space.
- + The large loungeroom, sitting room and dining areas enjoy the addition of an inviting fireplace adding a warm and cosy ambiance.
- + The modern layout provides a discreet master suite and