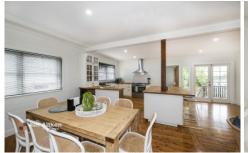

- + Main house has four large bedrooms, two bathrooms and multiple living zones. (Studio features a large room, kitchenette and full bathroom)
- + The large, open plan kitchen boasts stainless appliances with a 900mm oven, large island bench and has a butler's pantry offering ample storage and preparation space.
- + The large loungeroom, sitting room and dining areas enjoy the addition of an inviting fireplace adding a warm and cosy ambiance.
- + The modern layout provides a discreet master suite and