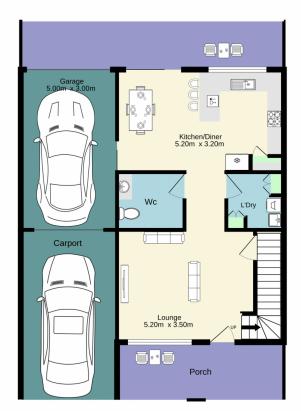

View: https://www.aitkenre.com.au/8058955

Andrew Lia 02 4735 2121

Xavier Whalen 02 4735 2121

For full version visit the website

Ground floor 75.1 sq.m. approx. 1st floor 45.4 sq.m. approx.

TOTAL FLOOR AREA: 120.5 sq.m. approx.

Whilst every attempt has been made to ensure the accuracy of the floorplan contained here, measurements of doors, windows, rooms and any other tiens are approximate and no responsibility is taken for any error, omission or mis-statement. This plan is for illustrative purposes only and should be used as such by any prospective purchaser. The services, systems and appliances shown have not been tested and no guarantee as to their operability or efficiency can be given.