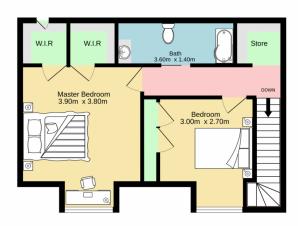

View: https://www.aitkenre.com.au/8058955

Andrew Lia 02 4735 2121

Xavier Whalen 02 4735 2121

For full version visit the website

Ground floor 75.1 sq.m. approx. 1st floor 45.4 sq.m. approx.

TOTAL FLOOR AREA: 120.5 sq.m. approx.

Whilst every attempt has been made to ensure the accuracy of the floorplan contained here, measurements of doors, windows, rooms and any other tiens are approximate and no responsibility is taken for any error, omission or mis-statement. This plan is for illustrative purposes only and should be used as such by any prospective purchaser. The services, systems and appliances shown have not been tested and no guarantee as to their operability or efficiency can be given.