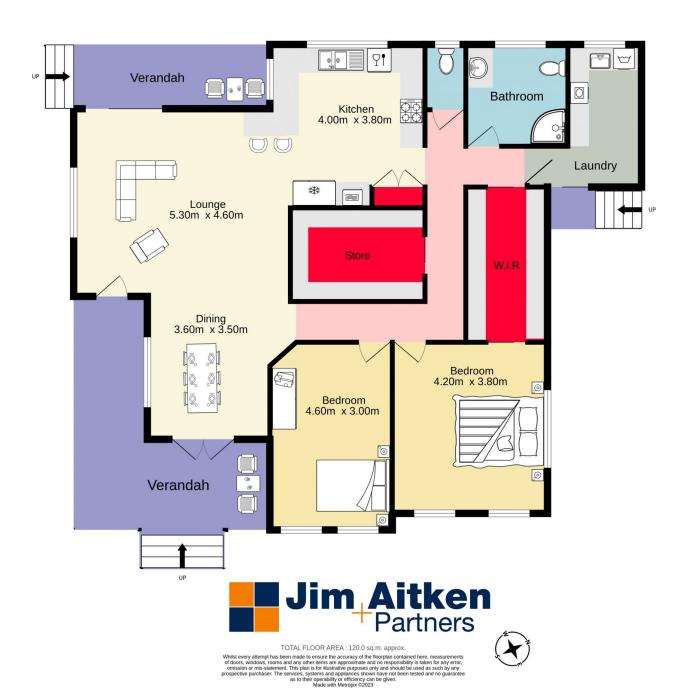

## 20-21 Woodside Glen Cranebrook NSW

Escape to a realm of everlasting beauty with this exclusive acreage property, where every detail embodies timeless elegance. Nestled beyond the embrace of electric gates, this park like estate beckons you with a sealed driveway, providing access to not just one but two breathtaking residences.

- + Experience the grandeur of high ceilings and stunning floorboards as you enter this meticulously crafted home. The allure of an open fireplace and the comfort of ducted air conditioning create an atmosphere of refined comfort.
- + Step into a well-appointed kitchen featuring a freestanding gas cooktop and ample cupboard space. The cooking quarters overlooks the expansive family and dining area, creating a perfect setting for gatherings and

7 阵 4 🖺 10 🗬

**Type**: Acreage/Semi-Rural

Land Size: 5029 sqm

View: https://www.aitkenre.com.au/8058952

**Richard Stewart 02 4735 2121** 

Andrew Lia 02 4735 2121

For full version visit the website

TOTAL FLOOR AREA: 398.6 s.q.m. approx.