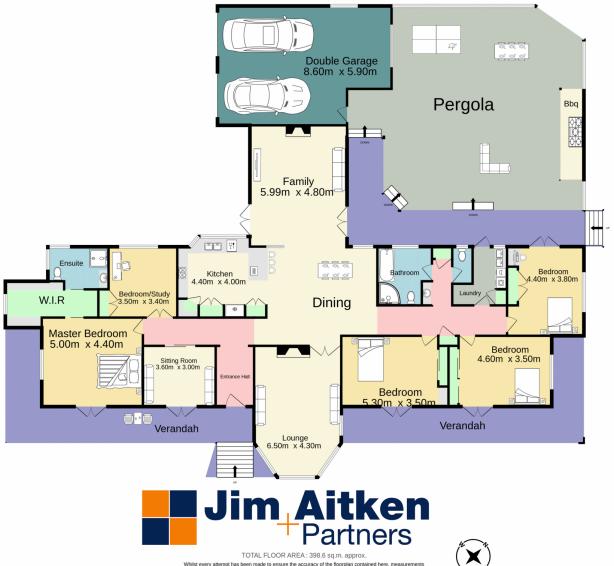

## 20-21 Woodside Glen Cranebrook NSW

Escape to a realm of everlasting beauty with this exclusive acreage property, where every detail embodies timeless elegance. Nestled beyond the embrace of electric gates, this park like estate beckons you with a sealed driveway, providing access to not just one but two breathtaking residences.

- + Experience the grandeur of high ceilings and stunning floorboards as you enter this meticulously crafted home. The allure of an open fireplace and the comfort of ducted air conditioning create an atmosphere of refined comfort.
- + Step into a well-appointed kitchen featuring a freestanding gas cooktop and ample cupboard space. The cooking quarters overlooks the expansive family and dining area, creating a perfect setting for gatherings and

7 阵 4 🖺 10 🗬

**Type**: Acreage/Semi-Rural

Land Size: 5029 sqm

View: https://www.aitkenre.com.au/8058952

**Richard Stewart 02 4735 2121** 

Andrew Lia 02 4735 2121

For full version visit the website

TOTAL FLOOR AREA: 398.6 s.q.m. approx.