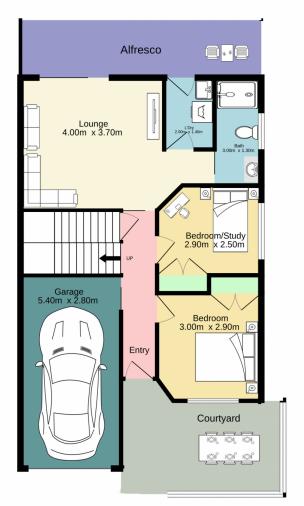

## 2/17 Lowanna Drive South Penrith NSW

Unleash a new level of comfort with an expansive layout, providing ample space for every aspect of your lifestyle.

- + Entry level unveils a haven of tranquility with bedrooms, a cozy living area, and a convenient bathroom. A perfect retreat for older children looking for privacy.
- + Ascend to the upper level, where you fill find an additional living space, a timber kitchen and a master bedroom complete with ensuite access.
- + Two distinct areas for entertaining create the perfect atmosphere for gatherings. Whether it's a cozy family dinner or a lively social event, you have the ideal spaces to make memories.
- + Perfectly situated for convenience, this duplex offers easy access to local amenities, schools, and transportation

3 😕 2 🔓 2 🖨

Type: Semi Detached Price: \$ 770,000

View: https://www.aitkenre.com.au/8058946

Andrew Lia 02 4735 2121

For full version visit the website

Ground floor 77.3 sq.m. approx. 1st floor 61.5 sq.m. approx.

TOTAL FLOOR AREA: 138.8 sq.m. approx.

Whist every attempt has been made to ensure the accuracy of the floorplan contained here, measurements of doors, windows, rooms and any other tiens are approximate and no responsibility is taken for any error, omission or mis-statement. This plan is for illustrative purposes only and should be used as such by any prospective purchaser. The services, systems and appliances shown have not been tested and no guarantee as to their operability or efficiency can be given.