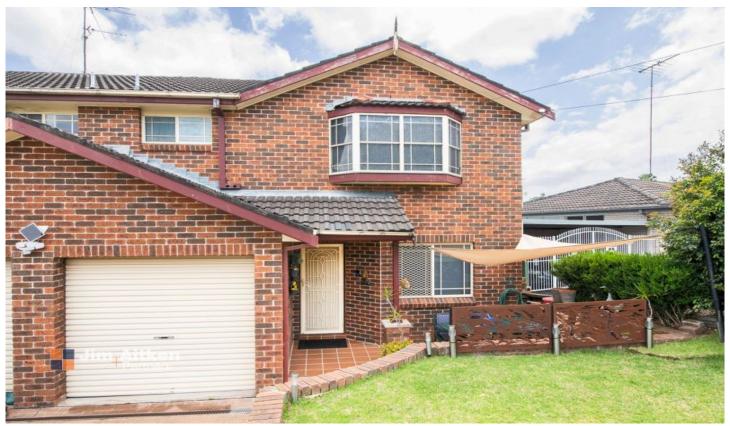

## 2/17 Lowanna Drive South Penrith NSW

Unleash a new level of comfort with an expansive layout, providing ample space for every aspect of your lifestyle.

- + Entry level unveils a haven of tranquility with bedrooms, a cozy living area, and a convenient bathroom. A perfect retreat for older children looking for privacy.
- + Ascend to the upper level, where you fill find an additional living space, a timber kitchen and a master bedroom complete with ensuite access.
- + Two distinct areas for entertaining create the perfect atmosphere for gatherings. Whether it's a cozy family dinner or a lively social event, you have the ideal spaces to make memories.
- + Perfectly situated for convenience, this duplex offers easy access to local amenities, schools, and transportation

3 😕 2 🔓 2 🖨

Type: Semi Detached Price: \$ 770,000

View: https://www.aitkenre.com.au/8058946

Andrew Lia 02 4735 2121

For full version visit the website

Ground floor 77.3 sq.m. approx. 1st floor 61.5 sq.m. approx.