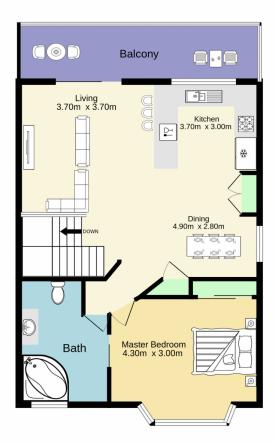

## 2/17 Lowanna Drive South Penrith NSW

Unleash a new level of comfort with an expansive layout, providing ample space for every aspect of your lifestyle.

- + Entry level unveils a haven of tranquility with bedrooms, a cozy living area, and a convenient bathroom. A perfect retreat for older children looking for privacy.
- + Ascend to the upper level, where you fill find an additional living space, a timber kitchen and a master bedroom complete with ensuite access.
- + Two distinct areas for entertaining create the perfect atmosphere for gatherings. Whether it's a cozy family dinner or a lively social event, you have the ideal spaces to make memories.
- + Perfectly situated for convenience, this duplex offers easy access to local amenities, schools, and transportation

3 😕 2 🔓 2 🖨

Type: Semi Detached Price: \$ 770,000

View: https://www.aitkenre.com.au/8058946

Andrew Lia 02 4735 2121

For full version visit the website

Ground floor 77.3 sq.m. approx. 1st floor 61.5 sq.m. approx.

TOTAL FLOOR AREA: 138.8 sq.m. approx.

Whist every attempt has been made to ensure the accuracy of the floorplan contained here, measurements of doors, windows, rooms and any other tiens are approximate and no responsibility is taken for any error, omission or mis-statement. This plan is for illustrative purposes only and should be used as such by any prospective purchaser. The services, systems and appliances shown have not been tested and no guarantee as to their operability or efficiency can be given.